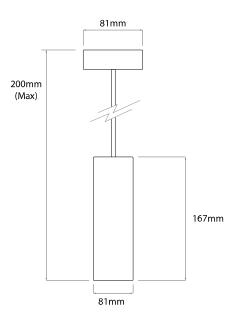

## **Light Characteristics**

Colour Temperature3000K Warm WhiteLumens1450 lmLumens Per Watt121 lm/W

The **Miniperfetto 3000K LED Pendant** is fitted with a high quality integral LED. This fitting has an average lifetime of 50,000 hours. Its design, featuring compact lines and a thin cylindrical head, fits easily into a variety of contexts, from retail to hospitality, to the residential.