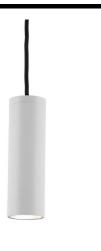

# Miniperfetto Miniperfetto 3000K LED Pendant Light White 12W

## **Light Characteristics**

Colour Temperature3000K Warm WhiteLumens1450 lmLumens Per Watt121 lm/W

The **Miniperfetto 3000K LED Pendant** is fitted with a high quality integral LED. This fitting has an average lifetime of 50,000 hours. Its design, featuring compact lines and a thin cylindrical head, fits easily into a variety of contexts, from retail to hospitality, to the residential.