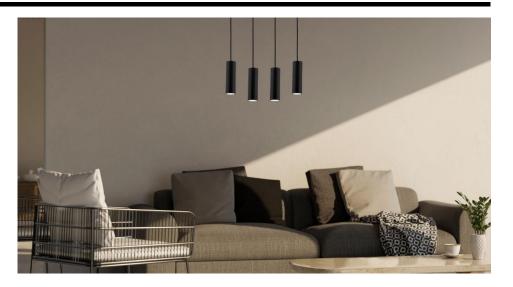

## **Light Characteristics**

Colour Temperature3000K Warm WhiteLumens1450 lmLumens Per Watt121 lm/W

The **Miniperfetto 3000K LED Pendant** is fitted with a high quality integral LED. This fitting has an average lifetime of 50,000 hours. Its design, featuring compact lines and a thin cylindrical head, fits easily into a variety of contexts, from retail to hospitality, to the residential.