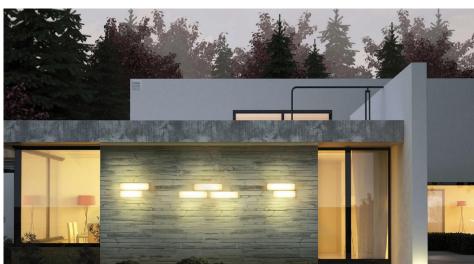

# **Light Characteristics**

Colour Rendering 93

Index

Colour Temperature 3000K Warm White

Lumens Per Watt 1801 lm Lumens Per Watt 106 lm/W The **My White** fitting can be wall or ceiling mounted. It carries an IP65 rating making it suitable for outdoor use. The warm white light source is composed of 78 LED's. The device features class II insulation.