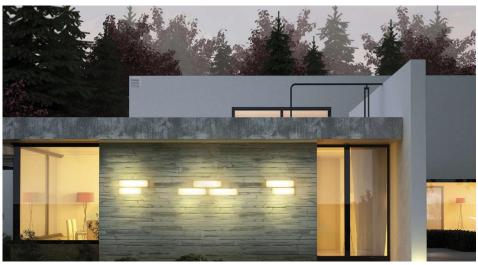

## **Light Characteristics**

Colour Rendering 93

Index

Colour Temperature 3000K Warm White

Lumens Per Watt 1801 lm 106 lm/W

The **My White** fitting can be wall or ceiling mounted. It carries an IP65 rating making it suitable for outdoor use. The warm white light source is composed of 78 LED's. The device features class II insulation.