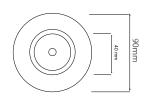

#### Dimensions

Cut Out76mm (Diameter)Diameter90mmMinimum Ceiling85mm (StandardDepthLED), 117mm (LongLED)

Dimensions using our LED Module

Dimensions using our GU10 LED 7W lamps