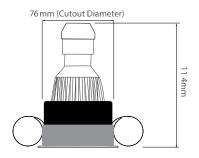

#### Dimensions

Cut Out76mm (Diameter)Diameter90mmMinimum Ceiling85mm (StandardDepthLED), 117mm (LongLED)

**Please note:** the ceiling depth for this downlight depends on the lamp choice. For a standard GU10 lamp the depth is 85mm. For a LED GU10 lamp a ceiling depth of 115mm should be allowed.

The Invisible range has been **designed to be overpainted in Situ** in the ceiling if necessary. The fitting is painted RAL9010 - 30% Gloss level which has a slightly matt surface, to which the emulsion or other paints will adhere to. The finish from the factory is good enough for normal use and will blend in with the most common ceiling finishes. The slightly matt finish on the product will allow it to be carefully repainted to suit any other ceiling colours. Dimensions using our GU10 LED 7W lamps

Dimensions using our LED Module

Dimensions using our GU10 LED 7W lamps