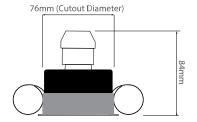

#### Dimensions

Cut Out76mm (Diameter)Diameter90mmMinimum Ceiling85mm (StandardDepthLED), 117mm (LongLED)

**Please note:** the ceiling depth for this downlight depends on the lamp choice. For a standard GU10 lamp the depth is 85mm. For a LED GU10 lamp a ceiling depth of 115mm should be allowed.

The Invisible range has been **designed to be overpainted in Situ** in the ceiling if necessary. The fitting is painted RAL9010 - 30% Gloss level which has a slightly matt surface, to which the emulsion or other paints will adhere to. The finish from the factory is good enough for normal use and will blend in with the most common ceiling finishes. The slightly matt finish on the product will allow it to be carefully repainted to suit any other ceiling colours. Dimensions using our GU10 LED 7W lamps