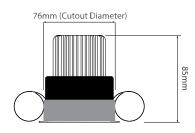

#### Dimensions

Cut Out76mm (Diameter)Diameter90mmMinimum Ceiling85mm (StandardDepthLED), 117mm (LongLED)

**Please note:** the ceiling depth for this downlight depends on the lamp choice. For a standard GU10 lamp the depth is 85mm. For a LED GU10 lamp a ceiling depth of 115mm should be allowed.

The Invisible range has been **designed to be overpainted in Situ** in the ceiling if necessary. The fitting is painted RAL9010 - 30% Gloss level which has a slightly matt surface, to which the emulsion or other paints will adhere to. The finish from the factory is good enough for normal use and will blend in with the most common ceiling finishes. The slightly matt finish on the product will allow it to be carefully repainted to suit any other ceiling colours. Dimensions using our GU10 LED 7W lamps