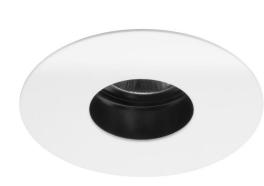

## Invisible Round Invisible Fixed Fire Rated Round Downlight GU10 240V 50W White

# FIREDLP3001

50W White Quicklink: Q4952

#### General

| Сар          | GU10               |
|--------------|--------------------|
| Colour       | White              |
| Construction | Die-Cast Aluminium |
| Dimmable     | Yes                |
| IP Rating    | IPOO               |
|              |                    |

### Electrical

Maximum Wattage 50W Voltage 240V

The **Invisible Fixed Fire Rated Round** is a fixed downlight designed to blend seamlessly into its surroundings. It has an unobtrusive one millimetre plate that sits practically flush to the ceiling when fitted and contains a baffle that recesses the lamp to reduce glare.