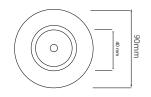

#### Dimensions

Cut Out76mm (Diameter)Diameter90mmMinimum Ceiling85mm (StandardDepthLED), 117mm (LongLED)