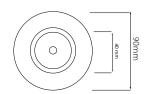

#### Dimensions

Cut Out76mm (Diameter)Diameter90mmMinimum Ceiling85mm (StandardDepthLED), 117mm (LongLED)

Dimensions using our LED Module

Dimensions using our GU10 LED 7W lamps