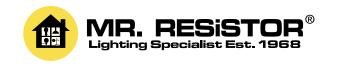

## Electrical

Maximum Wattage 50W Voltage 240V The **Invisible Fixed Fire Rated Round** is a fixed downlight designed to blend seamlessly into its surroundings. It has an unobtrusive one millimetre plate that sits practically flush to the ceiling when fitted and contains a baffle that recesses the lamp to reduce glare.

**Please note:** the ceiling depth for this downlight depends on the lamp choice. For a standard GU10 lamp the depth is 85mm. For a LED GU10 lamp a ceiling depth of 115mm should be allowed.

The Invisible range has been **designed to be overpainted in Situ** in the ceiling if necessary. The fitting is painted RAL9010 - 30% Gloss level which has a slightly matt surface, to which the emulsion or other paints will adhere to. The finish from the factory is good enough for normal use and will blend in with the most common ceiling finishes. The slightly matt finish on the product will allow it to be carefully repainted to suit any other ceiling colours.