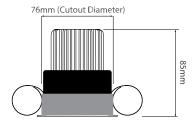

## **Dimensions**

Cut Out 76mm (Diameter)

Diameter 90mm

Minimum Ceiling 85mm (Standard Depth LED), 117mm (Long

LED)

**Please note:** the ceiling depth for this downlight depends on the lamp choice. For a standard GU10 lamp the depth is 85mm. For a LED GU10 lamp a ceiling depth of 115mm should be allowed.

The Invisible range has been **designed to be overpainted in Situ** in the ceiling if necessary. The fitting is painted RAL9010 - 30% Gloss level which has a slightly matt surface, to which the emulsion or other paints will adhere to. The finish from the factory is good enough for normal use and will blend in with the most common ceiling finishes. The slightly matt finish on the product will allow it to be carefully repainted to suit any other ceiling colours.

Dimensions using our GU10 LED 7W lamps

Dimensions using our LED Module

Dimensions using our GU10 LED 7W lamps