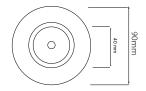

## **Dimensions**

Cut Out 76mm (Diameter)

Diameter 90mm

Minimum Ceiling 85mm (Standard Depth LED), 117mm (Long

LED)

Dimensions using our GU10 LED 7W lamps

Dimensions using our LED Module

Dimensions using our GU10 LED 7W lamps