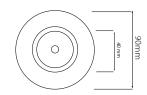

## **Dimensions**

Cut Out 76mm (Diameter)

Diameter 90mm

Minimum Ceiling 85mm (Standard Depth LED), 117mm (Long

LED)

Dimensions using our GU10 LED 7W lamps

Dimensions using our LED Module

Dimensions using our GU10 LED 7W lamps