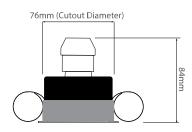

## **Dimensions**

Cut Out 76mm (Diameter)

Diameter 90mm

Minimum Ceiling 85mm (Standard Depth LED), 117mm (Long

LED)

**Please note:** the ceiling depth for this downlight depends on the lamp choice. For a standard GU10 lamp the depth is 85mm. For a LED GU10 lamp a ceiling depth of 115mm should be allowed.

The Invisible range has been **designed to be overpainted in Situ** in the ceiling if necessary. The fitting is painted RAL9010 - 30% Gloss level which has a slightly matt surface, to which the emulsion or other paints will adhere to. The finish from the factory is good enough for normal use and will blend in with the most common ceiling finishes. The slightly matt finish on the product will allow it to be carefully repainted to suit any other ceiling colours.

Dimensions using our GU10 LED 7W lamps

Dimensions using our LED Module

Dimensions using our GU10 LED 7W lamps