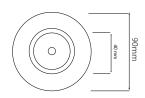

## **Dimensions**

Cut Out 76mm (Diameter)

Diameter 90mm

Minimum Ceiling 85mm (Standard Depth LED), 117mm (Long

LED)

Dimensions using our GU10 LED 7W lamps

Dimensions using our LED Module

Dimensions using our GU10 LED 7W lamps