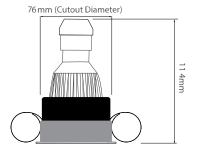

## **Dimensions**

Cut Out 76mm (Diameter)

Diameter 90mm

Minimum Ceiling 85mm (Standard Depth LED), 117mm (Long

LED)

Dimensions using our GU10 LED 7W lamps

Dimensions using our LED Module

Dimensions using our GU10 LED 7W lamps