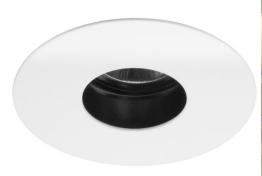

**Please note:** the ceiling depth for this downlight depends on the lamp choice. For a standard GU10 lamp the depth is 85mm. For a LED GU10 lamp a ceiling depth of 115mm should be allowed.

The Invisible range has been **designed to be overpainted in Situ** in the ceiling if necessary. The fitting is painted RAL9010 - 30% Gloss level which has a slightly matt surface, to which the emulsion or other paints will adhere to. The finish from the factory is good enough for normal use and will blend in with the most common ceiling finishes. The slightly matt finish on the product will allow it to be carefully repainted to suit any other ceiling colours.