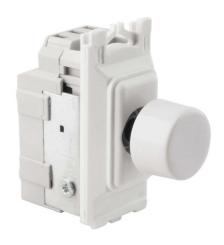

## **V-PRO GRID**

White 120W Quicklink: Q494F

## Electrical

Maximum Wattage 120W Voltage 240V **LED 2-Way Push On / Off Rotary Dimmer 0 1-10 LEDs (1 Grid Space)** switch. Part of the MK Grid Plus System. Modules simply clip into place from the front of the mounting frame.

These dimmers incorporate the latest in microcontroller based circuitry to provide electronic soft-start and overload protection. They are radio frequency interference suppressed to BS EN 55015.

Suitable for use with tungsten filament lamps and for low voltage halogen lamps via good quality, dimmable, electronic or wire-wound transformers.