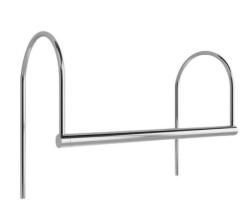

# BE01CO10MT11 CHR

9.5W Chrome Quicklink: Q4929

### **Dimensions**

Head Diameter 15mm Height 200mm Length 1060mm