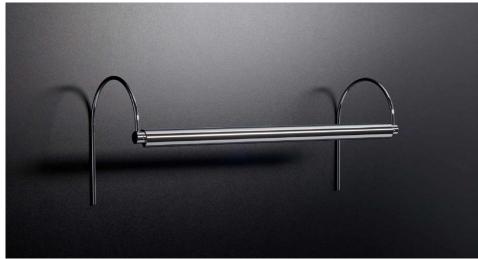

# BE01CO10MT11 CHR

9.5W Chrome Quicklink: Q4929

### **Dimensions**

Head Diameter 15mm Height 200mm Length 1060mm