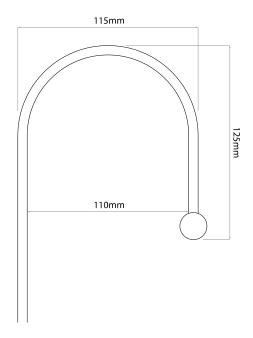

551 lm 58 lm/W

The **Clarus LED Picture light** is a lightweight, hand-crafted picture light that is manufactured using traditional metalworking craft. The brass construction allows for numerous finishes to be applied to the picture light, all finishes are hand applied and cured 180°C.

The LED lights have a high constant luminous efficiency with low power consumption and a long lifespan which makes it ideal for modern picture lighting.

A 24V 12W switching driver is included with this picture light. This driver is not dimmable. Driver dimensions:  $94 \text{mm} \times 36 \text{mm} \times 18 \text{mm}$ .

Dimmable drivers are available if dimming is required for the picture light, see linked item for compatible drivers. (Please note driver dimensions are different for dimmable option).