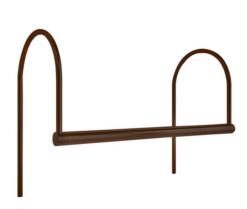

## BE01BO04MT11BRZ

3.5W Bronze Quicklink: Q4926

General

Colour Bronze Construction **Brass** Dimmable Yes IP20 **IP Rating** 

Dimmable No

**Dimensions** 

Head Diameter 15mm Height 200mm Length 460mm

Electrical