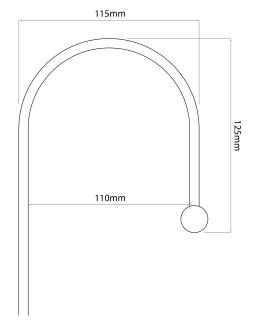

## BE01BO04MT11BRZ

3.5W Bronze Quicklink: Q4926

General

Colour Bronze Construction **Brass** Dimmable Yes IP20 **IP Rating** 

Dimmable No

**Dimensions** 

Head Diameter 15mm Height 200mm Length 460mm

Electrical