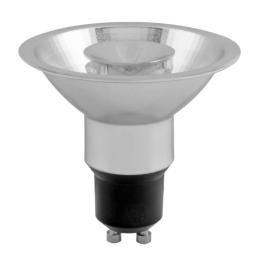

## Reality LED GU10 / AR70

Reality GU10 / AR70 LED 8W 680lm Dimmable 35° 3000K Warm White

### **Light Characteristics**

Beam Angle 35° Colour Rendering 80

Index

Colour Temperature 3000K Warm White

Lumens Per Watt 85 lm/W

The **GU10 / AR70 LED** is a revolutionary new style of lamp combining the big reflector and brightness of an AR70 lamp with the widely used GU10 cap with no need for a transformer.

The GU10 Reality Lamp is equivalent to a 75W GU10 halogen lamp and, like a halogen lamp, is dimmable.

#### **Key Features**

- Replicates halogen refelctor
- LED positioned further back for anti glare
- Complies with October 2010 Part L regulations
- Fully dimmable with leading edge dimmers
- Equivalent to 75W GU10
- Fits GU10 lampholder
- Emergency option available