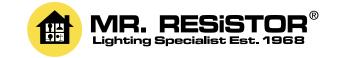

## Reality LED GU10 / AR70

Reality GU10 / AR70 LED 8W 680lm Dimmable 35° 3000K Warm White

## **REAL GU1070 WW35**

35° 3000K Warm White Quicklink: Q491D

General

Cap GU10,GU10/AR70

Colour Chrome

Construction Aluminium / Plastic

Dimmable Yes

Dimmable Yes

**Dimensions** 

Diameter 70mm Height 60mm

Electrical

Energy Efficiency A

Rating

Maximum Wattage 8W Voltage 240V

**Light Characteristics** 

Beam Angle 35° Colour Rendering 80

Index

Colour Temperature 3000K Warm White

Lumens Per Watt 85 lm/W

The **GU10 / AR70 LED** is a revolutionary new style of lamp combining the big reflector and brightness of an AR70 lamp with the widely used GU10 cap with no need for a transformer.

The GU10 Reality Lamp is equivalent to a 75W GU10 halogen lamp and, like a halogen lamp, is dimmable.

## **Key Features**

- Replicates halogen refelctor
- LED positioned further back for anti glare
- Complies with October 2010 Part L regulations
- Fully dimmable with leading edge dimmers
- Equivalent to 75W GU10
- Fits GU10 lampholder
- Emergency option available