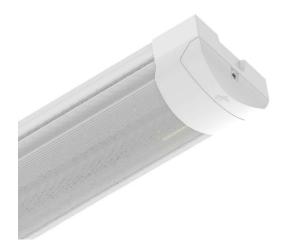

2850 lm

114 lm/W

The **Proline LED Surface Linear** is a fully enclosed high performance surface light that is intended to be used commercially. The Proline saves up to 56% energy compared to its T8 fluorescent counterparts.

The Proline has a lifespan of up to 56,000 hours.