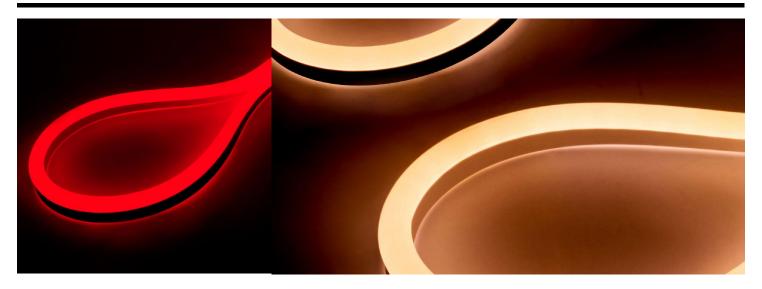

# LED Maxi Neon Flex 240V

LED Maxi Neon Flex 240V (14mm)

Red 1000mm / 4.7W

### Electrical

Maximum Wattage 4.7W Voltage 240V **LED Neon Flex** is a versatile and user-friendly lighting device. It can be cut, bent, and formed in the field and is easily installed on the flat surface of varied materials. These include wood, plastic, steel or concrete walls.

The main advantages to using **LED Neon Flex** over similar products is that it provides high and even brightness and long life whilst also being durable and energy saving.

Please note the price given for this item is per unit length. As it is cut from a 49m reel, this is the maximum continuous length that can be purchased. If you order more than one unit you will receive one continuous run of neon flex.