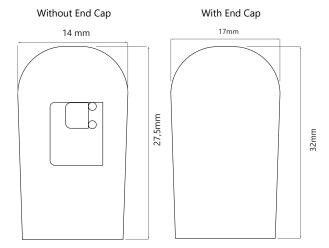

ons

Height 27.5mm
Length 1m
Width 14mm

### Electrical

Maximum Wattage 4.7W Voltage 240V **LED Neon Flex** is a versatile and user-friendly lighting device. It can be cut, bent, and formed in the field and is easily installed on the flat surface of varied materials. These include wood, plastic, steel or concrete walls.

The main advantages to using **LED Neon Flex** over similar products is that it provides high and even brightness and long life whilst also being durable and energy saving.

Please note the price given for this item is per unit length. As it is cut from a 49m reel, this is the maximum continuous length that can be purchased. If you order more than one unit you will receive one continuous run of neon flex.

Please Note: If the flex is cut into sections, we cannot refund.