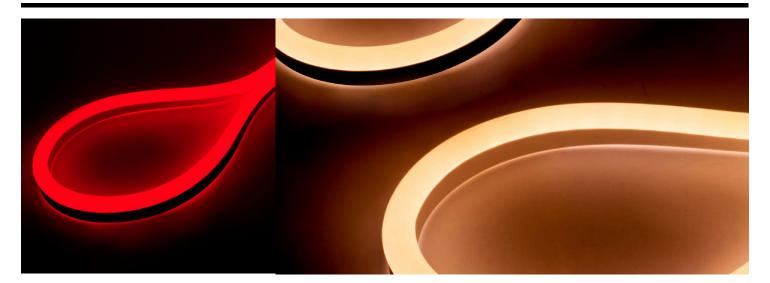

## LED Maxi Neon Flex 240V

LED Maxi Neon Flex 240V (14mm) Red 1000mm / 4.7W

#### Electrical

| Maximum Wattage | 4.7W |
|-----------------|------|
| Voltage         | 240V |

**LED Neon Flex** is a versatile and user-friendly lighting device. It can be cut, bent, and formed in the field and is easily installed on the flat surface of varied materials. These include wood, plastic, steel or concrete walls.

The main advantages to using **LED Neon Flex** over similar products is that it provides high and even brightness and long life whilst also being durable and energy saving.

Please note the price given for this item is per unit length. As it is cut from a 49m reel, this is the maximum continuous length that can be purchased. If you order more than one unit you will receive one continuous run of neon flex.