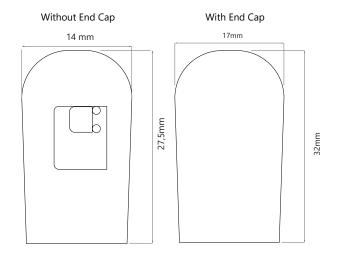

#### General

| Dimmable     | No     |
|--------------|--------|
| Lamp Spacing | 12.5mm |
| Dimensions   |        |
| Height       | 27.5mm |
| Length       | 1m     |
| Width        | 14mm   |
| Electrical   |        |