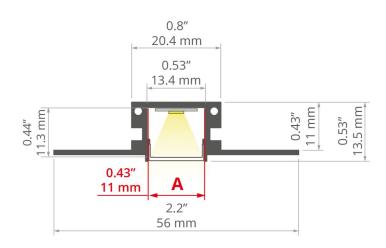

## General

| Construction             | Aluminium |
|--------------------------|-----------|
| Dimensions               |           |
| Depth                    | 13.5mm    |
| Length                   | 2m        |
| Minimum Ceiling<br>Depth | 11mm      |
| Width                    | 56mm      |