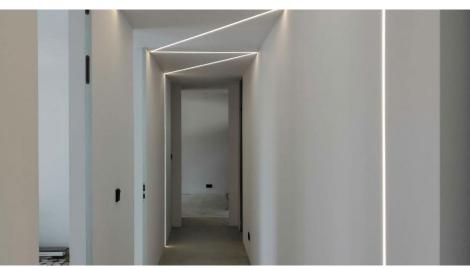

## Kozma LED Extrusion Profile - Plaster-In Ceiling

Kozma LED Tape Extrusion Profile Plaster-in Aluminium 2000mm

The **Kozma Extrusion Profile** is a slimmer profile for installation in drywalls, ceilings or grooves. The exposed aluminium wings can then be plastered over and painted to leave an elegant line of light. Creative compositions of narrow lines of light can be produced in the surfaces of walls and ceilings.