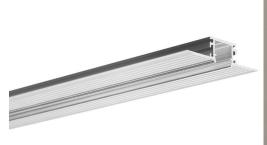

## Kozma LED Extrusion Profile - Plaster-In Ceiling

Kozma LED Tape Extrusion Profile Plaster-in Aluminium 2000mm

The **Kozma Extrusion Profile** is a slimmer profile for installation in drywalls, ceilings or grooves. The exposed aluminium wings can then be plastered over and painted to leave an elegant line of light. Creative compositions of narrow lines of light can be produced in the surfaces of walls and ceilings.