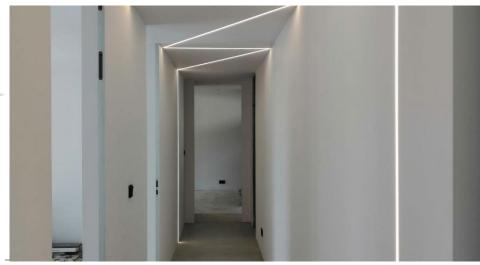

The **Kozma Extrusion Profile** is a slimmer profile for installation in drywalls, ceilings or grooves. The exposed aluminium wings can then be plastered over and painted to leave an elegant line of light. Creative compositions of narrow lines of light can be produced in the surfaces of walls and ceilings.