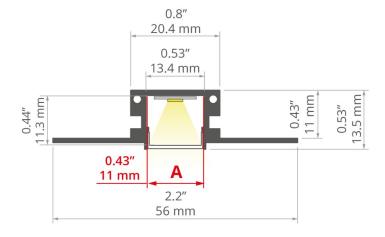

## **KOZMA 2M**

Aluminium 2000mm Quicklink: Q48BB

General

Construction Aluminium

**Dimensions** 

Depth 13.5mm Length 2m Minimum Ceiling 11mm

Depth

Width 56mm