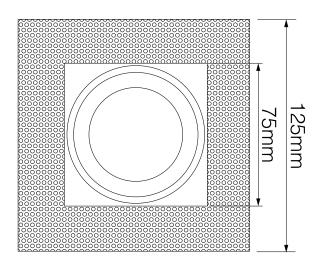

Dimmable Yes

**Dimensions** 

Cut Out 90 x 90mm (Length x

Width) 135mm

Minimum Ceiling

Depth

Recessed Depth 20mm Vertical Rotation 40°

Electrical