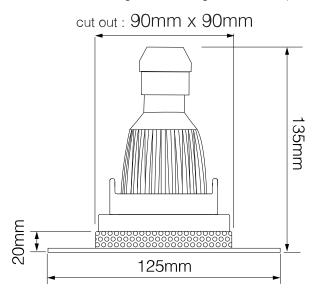

Dimmable Yes

**Dimensions** 

Cut Out 90 x 90mm (Length x

Width) 135mm

Minimum Ceiling

Depth

Recessed Depth 20mm Vertical Rotation 40°

Electrical

Energy Efficiency A

Rating

Maximum Wattage 7W Power Factor 0.95 Voltage 240V

**Light Characteristics** 

Beam Angle 24° Colour Rendering 80

Index

Page 1 Tel Page 11 Tel Page 11

The **Trimless Downlight** is a fully adjustable downlight that is available in round or square, black or white. Using the different lampholders available you can select different light sources; Halogen, LED and Metal Halide. It is designed to be plastered into ceilings to give a **seamless** appearance. One of the advantages is that the downlight can be installed then plastered and painted. The **Reality GU10 LED 7W** is an LED lamp that matches a halogen lamp in terms of light source and aesthetics. This is achieved with the use of a single Cree LED chip with a reflector built around it. The result is truly warm and gives that arc of light we are all used to seeing with halogen.