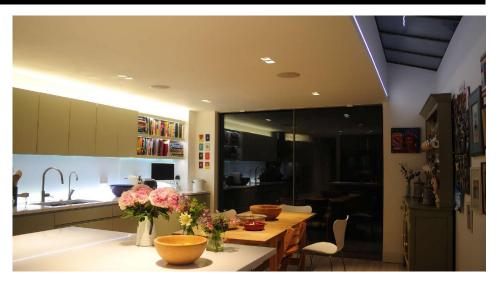

Energy Efficiency A

Rating

Maximum Wattage 7W Power Factor 0.95 Voltage 240V

**Light Characteristics** 

Beam Angle 24° Colour Rendering 80

Index

Page 1 Tel Page 11 Tel Page 11

The **Trimless Downlight** is a fully adjustable downlight that is available in round or square, black or white. Using the different lampholders available you can select different light sources; Halogen, LED and Metal Halide. It is designed to be plastered into ceilings to give a **seamless** appearance. One of the advantages is that the downlight can be installed then plastered and painted. The **Reality GU10 LED 7W** is an LED lamp that matches a halogen lamp in terms of light source and aesthetics. This is achieved with the use of a single Cree LED chip with a reflector built around it. The result is truly warm and gives that arc of light we are all used to seeing with halogen.

## Trimless Downlights with Large GU10 Lamp