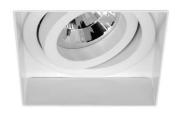

## Trimless Square Metal

White Trimless Square Adjustable Downlight Reality GU10 LED Warm

White (3000K) 7W (=75W) 24°

### FRTSQ50WHTGU10WWD

7W (=75W) 24° Quicklink: Q48B9

General

Cap GU10 Colour White

Construction Die-Cast Aluminium

/ Steel Frame

Dimmable Yes
IP Rating IPO0

RAL Colour Code RAL 9010

Dimmable Yes

**Dimensions** 

Cut Out 90 x 90mm (Length x

Width) 135mm

Minimum Ceiling

Depth

Recessed Depth 20mm Vertical Rotation 40°

Electrical

Energy Efficiency A

Rating

Maximum Wattage 7W Power Factor 0.95 Voltage 240V

**Light Characteristics** 

Beam Angle 24° Colour Rendering 80

Index

Page 1 Tel Page 11 Tel Page 11

The **Trimless Downlight** is a fully adjustable downlight that is available in round or square, black or white. Using the different lampholders available you can select different light sources; Halogen, LED and Metal Halide. It is designed to be plastered into ceilings to give a **seamless** appearance. One of the advantages is that the downlight can be installed then plastered and painted. The **Reality GU10 LED 7W** is an LED lamp that matches a halogen lamp in terms of light source and aesthetics. This is achieved with the use of a single Cree LED chip with a reflector built around it. The result is truly warm and gives that arc of light we are all used to seeing with halogen.

# Trimless Square Metal

White Trimless Square Adjustable Downlight Reality GU10 LED Warm

White (3000K) 7W (=75W) 24°

Halogen Equivalent 75W

Wattage

Lumens Per Watt 630 lm Lumens Per Watt 90 lm/W