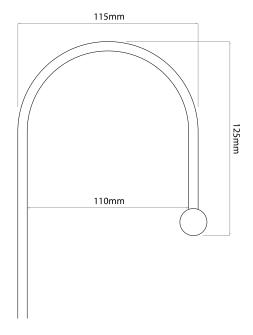

Per Watt 58 lm/W The **Clarus LED Picture light** is a lightweight, hand-crafted picture light that is manufactured using traditional metalworking craft. The brass construction allows for numerous finishes to be applied to the picture light, all finishes are hand applied and cured 180°C.

The LED lights have a high constant luminous efficiency with low power consumption and a long lifespan which makes it ideal for modern picture lighting.

A 24V 12W switching driver is included with this picture light. This driver is not dimmable. Driver dimensions:  $94 \text{mm} \times 36 \text{mm} \times 18 \text{mm}$ .

Dimmable drivers are available if dimming is required for the picture light, see linked item for compatible drivers. (Please note driver dimensions are different for dimmable option).