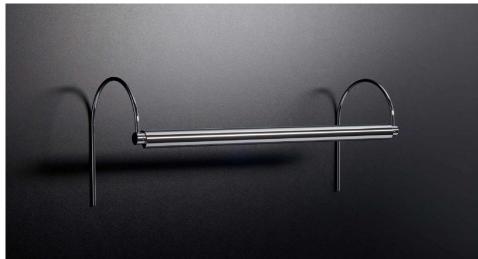

# BE01BO05MT11BRZ

4.5W Bronze Quicklink: Q48B5

### **Dimensions**

Head Diameter 15mm Height 200mm Length 560mm