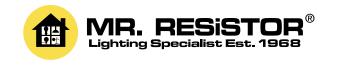

# BE01CO09MT11CHR

8.5W Chrome Quicklink: Q48B3

### **Dimensions**

Head Diameter 15mm Height 200mm Length 960mm

### **Light Characteristics**

Colour Rendering 9

Index

Colour Temperature 3000K Warm White

Lumens Per Watt 493 lm Lumens Per Watt 58 lm/W The **Clarus LED Picture light** is a lightweight, hand-crafted picture light that is manufactured using traditional metalworking craft. The brass construction allows for numerous finishes to be applied to the picture light, all finishes are hand applied and cured 180°C.