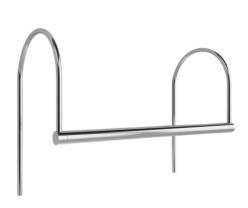

# BE01CO09MT11CHR

8.5W Chrome Quicklink: Q48B3

### **Dimensions**

Head Diameter 15mm Height 200mm Length 960mm

### **Light Characteristics**

Colour Rendering 9

Index

Colour Temperature 3000K Warm White

Lumens Per Watt 493 lm Lumens Per Watt 58 lm/W The **Clarus LED Picture light** is a lightweight, hand-crafted picture light that is manufactured using traditional metalworking craft. The brass construction allows for numerous finishes to be applied to the picture light, all finishes are hand applied and cured 180°C.