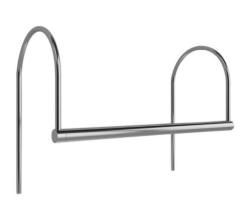

## BE01NO03MT11 NKL

2.5W Polished Nickel Quicklink: Q48B1

## General

| General                                            |                 |
|----------------------------------------------------|-----------------|
| Colour                                             | Polished Nickel |
| Construction                                       | Brass           |
| Dimmable                                           | Yes             |
| IP Rating                                          | IP20            |
|                                                    |                 |
| Dimmable                                           | No              |
| Dimensions                                         |                 |
| Head Diameter                                      | 15mm            |
| Height                                             | 200mm           |
| Length                                             | 360mm           |
| Electrical                                         |                 |
| Energy Efficiency<br>Rating                        | А               |
| Maximum Wattage                                    | 2.5W            |
| Voltage                                            | 24V DC          |
| Light Characteristics<br>Colour Rendering<br>Index | <b>s</b><br>94  |