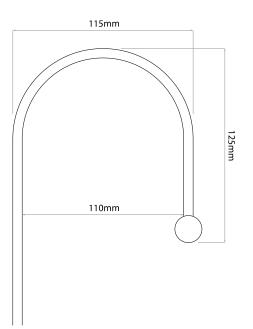

## General

| General                                            |                 |
|----------------------------------------------------|-----------------|
| Colour                                             | Polished Nickel |
| Construction                                       | Brass           |
| Dimmable                                           | Yes             |
| IP Rating                                          | IP20            |
|                                                    |                 |
| Dimmable                                           | No              |
| Dimensions                                         |                 |
| Head Diameter                                      | 15mm            |
| Height                                             | 200mm           |
| Length                                             | 360mm           |
| Electrical                                         |                 |
| Energy Efficiency<br>Rating                        | А               |
| Maximum Wattage                                    | 2.5W            |
| Voltage                                            | 24V DC          |
| Light Characteristics<br>Colour Rendering<br>Index | <b>s</b><br>94  |