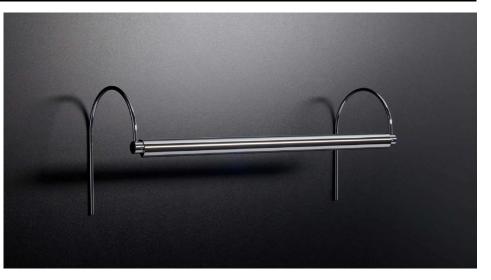

## BE01NO03MT11 NKL

2.5W Polished Nickel Quicklink: Q48B1

## General

| General                                            |                 |
|----------------------------------------------------|-----------------|
| Colour                                             | Polished Nickel |
| Construction                                       | Brass           |
| Dimmable                                           | Yes             |
| IP Rating                                          | IP20            |
|                                                    |                 |
| Dimmable                                           | No              |
| Dimensions                                         |                 |
| Head Diameter                                      | 15mm            |
| Height                                             | 200mm           |
| Length                                             | 360mm           |
| Electrical                                         |                 |
| Energy Efficiency<br>Rating                        | А               |
| Maximum Wattage                                    | 2.5W            |
| Voltage                                            | 24V DC          |
| Light Characteristics<br>Colour Rendering<br>Index | <b>s</b><br>94  |

IndexColour Temperature3000K Warm WhiteLumens145 lmLumens Per Watt58 lm/W

The **Clarus LED Picture light** is a lightweight, hand-crafted picture light that is manufactured using traditional metalworking craft. The brass construction allows for numerous finishes to be applied to the picture light, all finishes are hand applied and cured 180°C.