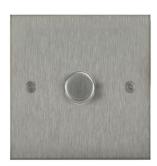

## Flat Plate Horizon Satin Stainless

Horizon Square Dimmer Switch (on/off only) 1 gang 400 watt intermediate Satin Stainless Steel

## **MRSSDSW1 INT**

1 gang 400 watt intermediate Satin Stainless Steel Quicklink: Q4892

General

Colour Stainless Steel
Construction Stainless Steel

Dimensions

Length 86mm
Plate Depth 1.5mm
Width 86mm

Electrical

Maximum Wattage 400W Voltage 240V The superior quality of the **Horizon faceplate style** has been designed to suit both traditional and contemporary interiors. Produced with square corners, it features **trimless switches** for exceptional product reliability. To ensure design uniformity throughout a project, non-standard accessories can be made to suit requirements.