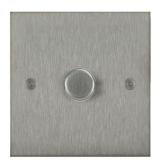

# Flat Plate Horizon Satin Stainless

Horizon Square Dimmer Switch (on/off only) 1 gang 400 watt intermediate Satin Stainless Steel

## **MRSSDSW1INT**

1 gang 400 watt intermediate Satin Stainless Steel Quicklink: Q4892

#### Electrical

Maximum Wattage 400W Voltage 240V

The superior quality of the **Horizon faceplate style** has been designed to suit both traditional and contemporary interiors. Produced with square corners, it features **trimless switches** for exceptional product reliability. To ensure design uniformity throughout a project, non-standard accessories can be made to suit requirements.