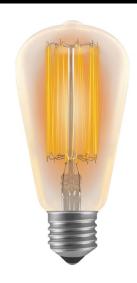

# Carbon Filament Lamps Bulbs

Antique Carbon Filament Lamp Squirrel Cage 59mm ES/E2760W

## **CAGE 60W 01482**

ES / E27 60W Quicklink: Q4869

#### General

Cap ES/E27
Construction Glass
Dimmable Yes

Dimmable Yes

## Dimensions

Diameter 59mm Length 134mm

#### Electrical

Maximum Wattage 60W Voltage 240V

## **Light Characteristics**

Colour Temperature 2700K Warm White

Lumens Per Watt 370 lm 6 lm/W

Modern renaissance-style decorative squirrel cage lamps available in a range of wattages. Featuring a hand-wound squirrel cage filament design. Fully dimmable to give that sought-after warm incandescent glow with the added benefit of a 4,000 hour life.

- Special purpose lamp
- Lightly Tinted Clear Glass
- 19 Anchor decorative filament
- Dimmable
- 4.000 hour life
- 6,000 switching cycles
- Instant start
- Internally fused for safety
- For use outdoors in a suitably IP rated enclosure