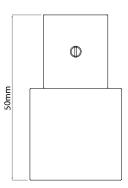

# Electrical

Maximum Wattage 3.2W (1 x 3.2W)

Voltage 240V

# **Light Characteristics**

Colour Temperature 3000K Warm White



Enhance your bathroom lighting with the **Karla LED Wall Light**, a sleek and classic IP44-rated fixture designed for a functional use in bathroom zones 2 and 3. This energy-efficient LED wall light combines contemporary design with reliable performance, making it an ideal choice for both residential and commercial bathroom settings.

Crafted for durability and moisture resistance, the Karla LED Wall Light delivers bright, ambient illumination while complementing a wide range of interior styles. Whether you're upgrading your bathroom lighting or completing a new renovation, this wall light offers the perfect blend of functionality, safety, and classic appeal.