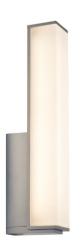

## **KARLA 1321001 PC**

Polished Chrome 3.2W Quicklink: Q484B

# **Light Characteristics**

Colour Temperature 3000K Warm White

Enhance your bathroom lighting with the **Karla LED Wall Light**, a sleek and classic IP44-rated fixture designed for a functional use in bathroom zones 2 and 3. This energy-efficient LED wall light combines contemporary design with reliable performance, making it an ideal choice for both residential and commercial bathroom settings.