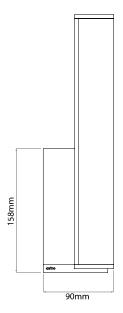

### Electrical

Maximum Wattage 3.2W (1 x 3.2W)

Voltage 240V

# **Light Characteristics**

Colour Temperature 3000K Warm White



Enhance your bathroom lighting with the **Karla LED Wall Light**, a sleek and classic IP44-rated fixture designed for a functional use in bathroom zones 2 and 3. This energy-efficient LED wall light combines contemporary design with reliable performance, making it an ideal choice for both residential and commercial bathroom settings.

Crafted for durability and moisture resistance, the Karla LED Wall Light delivers bright, ambient illumination while complementing a wide range of interior styles. Whether you're upgrading your bathroom lighting or completing a new renovation, this wall light offers the perfect blend of functionality, safety, and classic appeal.