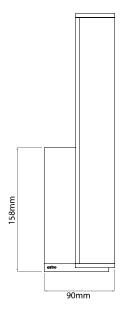

90mm Height 329mm Width 50mm

### Electrical

Voltage 240V

# **Light Characteristics**

Colour Temperature 3000K Warm White



Enhance your bathroom lighting with the **Karla LED Wall Light**, a sleek and classic IP44-rated fixture designed for a functional use in bathroom zones 2 and 3. This energy-efficient LED wall light combines contemporary design with reliable performance, making it an ideal choice for both residential and commercial bathroom settings.

Crafted for durability and moisture resistance, the Karla LED Wall Light delivers bright, ambient illumination while complementing a wide range of interior styles. Whether you're upgrading your bathroom lighting or completing a new renovation, this wall light offers the perfect blend of functionality, safety, and classic appeal.