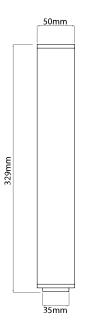

m Height 329mm Width 50mm

### Electrical

Voltage 240V

# **Light Characteristics**

Colour Temperature 3000K Warm White



Enhance your bathroom lighting with the **Karla LED Wall Light**, a sleek and classic IP44-rated fixture designed for a functional use in bathroom zones 2 and 3. This energy-efficient LED wall light combines contemporary design with reliable performance, making it an ideal choice for both residential and commercial bathroom settings.

Crafted for durability and moisture resistance, the Karla LED Wall Light delivers bright, ambient illumination while complementing a wide range of interior styles. Whether you're upgrading your bathroom lighting or completing a new renovation, this wall light offers the perfect blend of functionality, safety, and classic appeal.