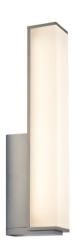

## **KARLA 1321001 PC**

Polished Chrome 3.2W Quicklink: Q484B

# **Light Characteristics**

Colour Temperature 3000K Warm White

Enhance your bathroom lighting with the **Karla LED Wall Light**, a sleek and classic IP44-rated fixture designed for a functional use in bathroom zones 2 and 3. This energy-efficient LED wall light combines contemporary design with reliable performance, making it an ideal choice for both residential and commercial bathroom settings.

Crafted for durability and moisture resistance, the Karla LED Wall Light delivers bright, ambient illumination while complementing a wide range of interior styles. Whether you're upgrading your bathroom lighting or completing a new renovation, this wall light offers the perfect blend of functionality, safety, and classic appeal.