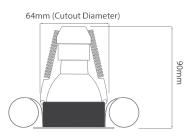

## FIRE MR3025 CLCH

50W Chrome Quicklink: Q4846

General

Cap GU10 Colour Chrome

Construction Die-Cast Aluminium

Dimmable Yes
IP Rating IP54

Dimensions

Cut Out 64mm (Diameter)

This fitting is rated IP54 and can, therefore, be used in a bathroom.

Dimensions using our GU10 LED 7W lamps

64mm (Cutout Diameter)

Dimensions using our LED Module

Dimensions using our GU10 LED 5W Retro lamps

Dimensions using our LED Module