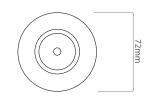

Diameter 72mm

Minimum Ceiling 86mm (Standard

Depth LED), 118mm (Long

LED)

Electrical

Maximum Wattage 50W Voltage 240V The **Fixed Fire-rated Downlight Bathroom 240V** holds a 50mm lamp. This is a fire-rated downlight. The downlight uses a spring retention system for easy installation and lamp changing.

This fitting is rated IP54 and can, therefore, be used in a bathroom.

Dimensions using our GU10 LED 7W lamps

64mm (Cutout Diameter)

Dimensions using our LED Module

Dimensions using our GU10 LED 5W Retro lamps