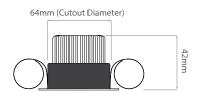

## FIRE MR3025 CLCH

50W Chrome Quicklink: Q4846

General

Cap GU10 Colour Chrome

Construction Die-Cast Aluminium

Dimmable Yes
IP Rating IP54

Dimensions

Cut Out 64mm (Diameter)

This fitting is rated IP54 and can, therefore, be used in a bathroom.

Dimensions using our GU10 LED 7W lamps

64mm (Cutout Diameter)

Dimensions using our LED Module

Dimensions using our GU10 LED 5W Retro lamps