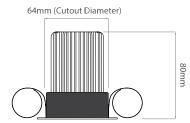

## FIRE MR3025 CLCH

50W Chrome Quicklink: Q4846

General

Cap GU10 Colour Chrome

Construction Die-Cast Aluminium

Dimmable Yes
IP Rating IP54

Dimensions

Cut Out 64mm (Diameter)

Diameter 72mm

Minimum Ceiling 86mm (Standard

Depth LED), 118mm (Long

LED)

Electrical

Maximum Wattage 50W Voltage 240V The **Fixed Fire-rated Downlight Bathroom 240V** holds a 50mm lamp. This is a fire-rated downlight. The downlight uses a spring retention system for easy installation and lamp changing.

This fitting is rated IP54 and can, therefore, be used in a bathroom.

Dimensions using our GU10 LED 7W lamps

64mm (Cutout Diameter)

Dimensions using our LED Module

Dimensions using our GU10 LED 5W Retro lamps