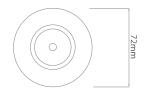

Diameter 72mm

Minimum Ceiling 86mm (Standard

Depth LED), 118mm (Long

LED)

Electrical

Maximum Wattage 50W Voltage 240V The **Fixed Fire-rated Downlight Bathroom 240V** holds a 50mm lamp. This is a fire-rated downlight. The downlight uses a spring retention system for easy installation and lamp changing.

This fitting is rated IP54 and can, therefore, be used in a bathroom.

Dimensions using our GU10 LED 7W lamps

64mm (Cutout Diameter)

Dimensions using our LED Module

Dimensions using our GU10 LED 5W Retro lamps