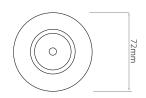

Diameter 72mm

Minimum Ceiling 86mm (Standard

Depth LED), 118mm (Long

LED)

Electrical

Maximum Wattage 50W Voltage 240V The **Fixed Fire-rated Downlight Bathroom 240V** holds a 50mm lamp. This is a fire-rated downlight. The downlight uses a spring retention system for easy installation and lamp changing.

This fitting is rated IP54 and can, therefore, be used in a bathroom.

Dimensions using our GU10 LED 7W lamps

64mm (Cutout Diameter)

Dimensions using our LED Module

Dimensions using our GU10 LED 5W Retro lamps