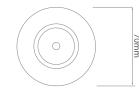

## FIRE MR3025 CLCH

50W Chrome Quicklink: Q4846

General

Cap GU10 Colour Chrome

Construction Die-Cast Aluminium

Dimmable Yes
IP Rating IP54

Dimensions

Cut Out 64mm (Diameter)

This fitting is rated IP54 and can, therefore, be used in a bathroom.

Dimensions using our GU10 LED 7W lamps

64mm (Cutout Diameter)

Dimensions using our LED Module

Dimensions using our GU10 LED 5W Retro lamps