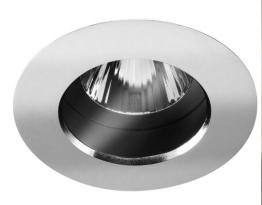

## FIRE MR3025 CLCH

50W Chrome Quicklink: Q4846

General

Cap GU10 Colour Chrome

Construction Die-Cast Aluminium

Dimmable Yes
IP Rating IP54

Dimensions

Cut Out 64mm (Diameter)

Diameter 72mm

Minimum Ceiling 86mm (Standard

Depth LED), 118mm (Long

LED)

Electrical

Maximum Wattage 50W Voltage 240V The **Fixed Fire-rated Downlight Bathroom 240V** holds a 50mm lamp. This is a fire-rated downlight. The downlight uses a spring retention system for easy installation and lamp changing.