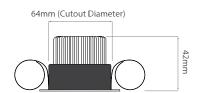

This fitting is rated IP54 and can, therefore, be used in a bathroom.

Dimensions using our GU10 LED 7W lamps

64mm (Cutout Diameter)

Dimensions using our LED Module

Dimensions using our GU10 LED 5W Retro lamps

Dimensions using our LED Module