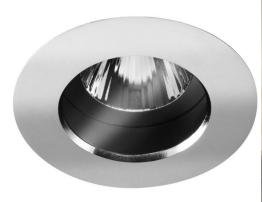

Diameter 72mm

Minimum Ceiling 86mm (Standard

Depth LED), 118mm (Long

LED)

Electrical

Maximum Wattage 50W Voltage 240V The **Fixed Fire-rated Downlight Bathroom 240V** holds a 50mm lamp. This is a fire-rated downlight. The downlight uses a spring retention system for easy installation and lamp changing.

This fitting is rated IP54 and can, therefore, be used in a bathroom.

Dimensions using our GU10 LED 7W lamps

64mm (Cutout Diameter)

Dimensions using our LED Module

Dimensions using our GU10 LED 5W Retro lamps