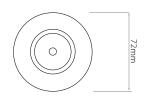

Diameter 72mm

Minimum Ceiling 86mm (Standard

Depth LED), 118mm (Long

LED)

Electrical

Maximum Wattage 50W Voltage 240V The **Fixed Fire-rated Downlight Bathroom 240V** holds a 50mm lamp. This is a fire-rated downlight. The downlight uses a spring retention system for easy installation and lamp changing.

This fitting is rated IP54 and can, therefore, be used in a bathroom.

Dimensions using our GU10 LED 7W lamps

64mm (Cutout Diameter)

Dimensions using our LED Module

Dimensions using our GU10 LED 5W Retro lamps