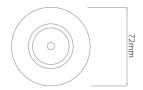

Diameter 72mm

Minimum Ceiling 86mm (Standard

Depth LED), 118mm (Long

LED)

Electrical

Maximum Wattage 50W Voltage 240V The **Fixed Fire-rated Downlight Bathroom 240V** holds a 50mm lamp. This is a fire-rated downlight. The downlight uses a spring retention system for easy installation and lamp changing.