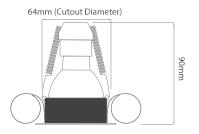

## FIRE MR3025 CLCH

50W Chrome Quicklink: Q4846

General

Cap GU10 Colour Chrome

Construction Die-Cast Aluminium

Dimmable Yes
IP Rating IP54

Dimensions

Cut Out 64mm (Diameter)

Diameter 72mm

Minimum Ceiling 86mm (Standard

Depth LED), 118mm (Long

LED)

Electrical

Maximum Wattage 50W Voltage 240V The **Fixed Fire-rated Downlight Bathroom 240V** holds a 50mm lamp. This is a fire-rated downlight. The downlight uses a spring retention system for easy installation and lamp changing.

This fitting is rated IP54 and can, therefore, be used in a bathroom.

Dimensions using our GU10 LED 7W lamps

64mm (Cutout Diameter)

Dimensions using our LED Module

Dimensions using our GU10 LED 5W Retro lamps