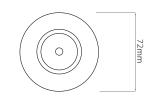

Diameter 72mm

Minimum Ceiling 86mm (Standard

Depth LED), 118mm (Long

LED)

Electrical

Maximum Wattage 50W Voltage 240V The **Fixed Fire-rated Downlight Bathroom 240V** holds a 50mm lamp. This is a fire-rated downlight. The downlight uses a spring retention system for easy installation and lamp changing.