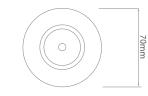

Diameter 72mm

Minimum Ceiling 86mm (Standard

Depth LED), 118mm (Long

LED)

Electrical

Maximum Wattage 50W Voltage 240V The **Fixed Fire-rated Downlight Bathroom 240V** holds a 50mm lamp. This is a fire-rated downlight. The downlight uses a spring retention system for easy installation and lamp changing.