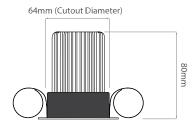

## FIRE MR3025 CLCH

50W Chrome Quicklink: Q4846

General

Cap GU10 Colour Chrome

Construction Die-Cast Aluminium

Dimmable Yes
IP Rating IP54

Dimensions

Cut Out 64mm (Diameter)

This fitting is rated IP54 and can, therefore, be used in a bathroom.

Dimensions using our GU10 LED 7W lamps

64mm (Cutout Diameter)

Dimensions using our LED Module

Dimensions using our GU10 LED 5W Retro lamps