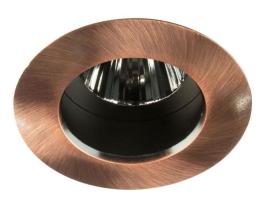

## FIRE MR2025 BRZ

50W Bronze Quicklink: Q4841

General

Cap GU10 Colour Bronze

Construction Die-Cast Aluminium

Dimmable Yes

Dimensions

Cut Out 64mm (Diameter)