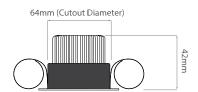

## FIRE MR2025 BRZ

50W Bronze Quicklink: Q4841

General

Cap GU10 Colour Bronze

Construction Die-Cast Aluminium

Dimmable Yes

Dimensions

Cut Out 64mm (Diameter)

Diameter 72mm

Minimum Ceiling 86mm (Standard Depth LED), 118mm (Long

LED)

Electrical

Maximum Wattage 50W Voltage 240V

The **Fixed Fire-rated Downlight 240V** holds a 50mm lamp. This is a fire-rated downlight. The downlight uses a spring retention system for easy installation and lamp changing.

64mm (Cutout Diameter)

Dimensions using our LED Module

Dimensions using our GU10 LED 5W Retro lamps

Dimensions using our LED Module