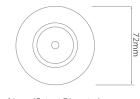

Diameter 72mm

Minimum Ceiling 86mm (Standard Depth LED), 118mm (Long

LED)

Electrical

Maximum Wattage 50W Voltage 240V

The **Fixed Fire-rated Downlight 240V** holds a 50mm lamp. This is a fire-rated downlight. The downlight uses a spring retention system for easy installation and lamp changing.

**Please note:** the ceiling depth for this downlight depends on the lamp choice. For a standard halogen GU10 lamp, the depth is 85mm. For an LED GU10 lamp a ceiling depth of 120mm should be allowed.

Dimensions using our GU10 LED 7W lamps

64mm (Cutout Diameter)

Dimensions using our LED Module

Dimensions using our GU10 LED 5W Retro lamps

Dimensions using our LED Module