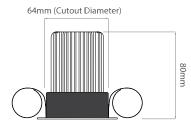

## FIRE MR2025 BRZ

50W Bronze Quicklink: Q4841

General

Cap GU10 Colour Bronze

Construction Die-Cast Aluminium

Dimmable Yes

Dimensions

Cut Out 64mm (Diameter)

Diameter 72mm

Minimum Ceiling 86mm (Standard Depth LED), 118mm (Long

LED)

Electrical

Maximum Wattage 50W Voltage 240V

The **Fixed Fire-rated Downlight 240V** holds a 50mm lamp. This is a fire-rated downlight. The downlight uses a spring retention system for easy installation and lamp changing.