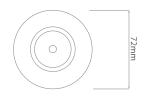

Diameter 72mm

Minimum Ceiling 86mm (Standard Depth LED), 118mm (Long

LED)

Electrical

Maximum Wattage 50W Voltage 240V

The **Fixed Fire-rated Downlight 240V** holds a 50mm lamp. This is a fire-rated downlight. The downlight uses a spring retention system for easy installation and lamp changing.