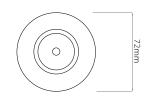

Diameter 72mm

Minimum Ceiling 86mm (Standard Depth LED), 118mm (Long

LED)

Electrical

Maximum Wattage 50W Voltage 240V

The **Fixed Fire-rated Downlight 240V** holds a 50mm lamp. This is a fire-rated downlight. The downlight uses a spring retention system for easy installation and lamp changing.

**Please note:** the ceiling depth for this downlight depends on the lamp choice. For a standard halogen GU10 lamp, the depth is 85mm. For an LED GU10 lamp a ceiling depth of 120mm should be allowed.

Dimensions using our GU10 LED 7W lamps

64mm (Cutout Diameter)

Dimensions using our LED Module

Dimensions using our GU10 LED 5W Retro lamps

Dimensions using our LED Module