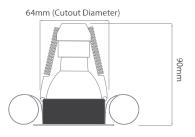

**Please note:** the ceiling depth for this downlight depends on the lamp choice. For a standard halogen GU10 lamp, the depth is 85mm. For an LED GU10 lamp a ceiling depth of 120mm should be allowed.

Dimensions using our GU10 LED 7W lamps

64mm (Cutout Diameter)

Dimensions using our LED Module

Dimensions using our GU10 LED 5W Retro lamps

Dimensions using our LED Module