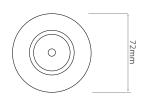

Diameter 72mm

Minimum Ceiling 86mm (Standard Depth LED), 118mm (Long

LED)

Electrical

Maximum Wattage 50W Voltage 240V

The **Fixed Fire-rated Downlight 240V** holds a 50mm lamp. This is a fire-rated downlight. The downlight uses a spring retention system for easy installation and lamp changing.