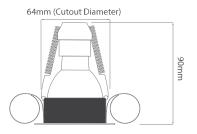

**Please note:** the ceiling depth for this downlight depends on the lamp choice. For a standard halogen GU10 lamp, the depth is 85mm. For an LED GU10 lamp a ceiling depth of 120mm should be allowed.

Dimensions using our GU10 LED 7W lamps

64mm (Cutout Diameter)

Dimensions using our LED Module

Dimensions using our GU10 LED 5W Retro lamps

Dimensions using our LED Module