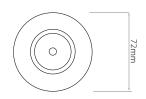

## **FIRE MR2025 BRZ**

50W Bronze Quicklink: Q4841

General

Cap GU10 Colour Bronze

Construction Die-Cast Aluminium

Dimmable Yes

Dimensions

Cut Out 64mm (Diameter)

Diameter 72mm

Minimum Ceiling 86mm (Standard Depth LED), 118mm (Long

LED)

Electrical

Maximum Wattage 50W Voltage 240V The **Fixed Fire-rated Downlight 240V** holds a 50mm lamp. This is a fire-rated downlight. The downlight uses a spring retention system for easy installation and lamp changing.