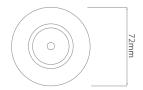

## **FIRE MR2025 BRZ**

50W Bronze Quicklink: Q4841

General

Cap GU10 Colour Bronze

Construction Die-Cast Aluminium

Dimmable Yes

Dimensions

Cut Out 64mm (Diameter)

Diameter 72mm

Minimum Ceiling 86mm (Standard Depth LED), 118mm (Long

LED)

Electrical

Maximum Wattage 50W Voltage 240V The **Fixed Fire-rated Downlight 240V** holds a 50mm lamp. This is a fire-rated downlight. The downlight uses a spring retention system for easy installation and lamp changing.