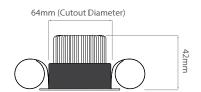

**Please note:** the ceiling depth for this downlight depends on the lamp choice. For a standard halogen GU10 lamp, the depth is 85mm. For an LED GU10 lamp a ceiling depth of 120mm should be allowed.

Dimensions using our GU10 LED 7W lamps

64mm (Cutout Diameter)

Dimensions using our LED Module

Dimensions using our GU10 LED 5W Retro lamps

Dimensions using our LED Module