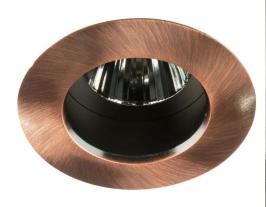

## **FIRE MR2025 BRZ**

50W Bronze Quicklink: Q4841

General

Cap GU10 Colour Bronze

Construction Die-Cast Aluminium

Dimmable Yes

Dimensions

Cut Out 64mm (Diameter)

Diameter 72mm

Minimum Ceiling 86mm (Standard Depth LED), 118mm (Long

LED)

Electrical

Maximum Wattage 50W Voltage 240V The **Fixed Fire-rated Downlight 240V** holds a 50mm lamp. This is a fire-rated downlight. The downlight uses a spring retention system for easy installation and lamp changing.