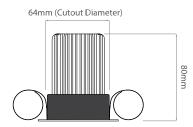

**Please note:** the ceiling depth for this downlight depends on the lamp choice. For a standard halogen GU10 lamp, the depth is 85mm. For an LED GU10 lamp a ceiling depth of 120mm should be allowed.

Dimensions using our GU10 LED 7W lamps

64mm (Cutout Diameter)

Dimensions using our LED Module

Dimensions using our GU10 LED 5W Retro lamps

Dimensions using our LED Module