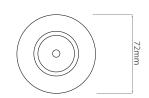

## **FIRE MR2025 BRZ**

50W Bronze Quicklink: Q4841

General

Cap GU10 Colour Bronze

Construction Die-Cast Aluminium

Dimmable Yes

Dimensions

Cut Out 64mm (Diameter)

Diameter 72mm

Minimum Ceiling 86mm (Standard Depth LED), 118mm (Long

LED)

Electrical

Maximum Wattage 50W Voltage 240V The **Fixed Fire-rated Downlight 240V** holds a 50mm lamp. This is a fire-rated downlight. The downlight uses a spring retention system for easy installation and lamp changing.