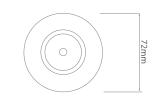

Diameter 72mm

Minimum Ceiling 86mm (Standard Depth LED), 118mm (Long

LED)

Electrical

Maximum Wattage 50W Voltage 240V The **Fixed Fire-rated Downlight 240V** holds a 50mm lamp. This is a fire-rated downlight. The downlight uses a spring retention system for easy installation and lamp changing.

**Please note:** the ceiling depth for this downlight depends on the lamp choice. For a standard halogen GU10 lamp, the depth is 85mm. For an LED GU10 lamp a ceiling depth of 120mm should be allowed.

Dimensions using our GU10 LED 7W lamps

64mm (Cutout Diameter)

Dimensions using our LED Module

Dimensions using our GU10 LED 5W Retro lamps

Dimensions using our LED Module