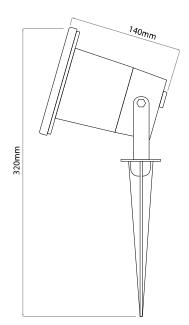

## FROG HCD09017 BK

Black 35W Quicklink: Q481C

| General       |       |
|---------------|-------|
| Сар           | GU10  |
| Colour        | Black |
| Dimmable      | Yes   |
| IP Rating     | IP65  |
|               |       |
| Dimmable      | Yes   |
| Dimensions    |       |
| Cable Length  | 2m    |
| Head Diameter | 98mm  |
| Head Length   | 140mm |
| Height        | 155mm |
| Spike Length  | 164mm |
| Electrical    |       |