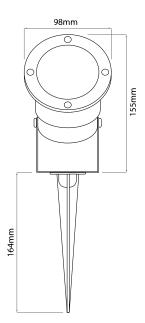

## FROG HCD09017 BK

Black 35W Quicklink: Q481C

| General       |       |
|---------------|-------|
| Сар           | GU10  |
| Colour        | Black |
| Dimmable      | Yes   |
| IP Rating     | IP65  |
|               |       |
| Dimmable      | Yes   |
| Dimensions    |       |
| Cable Length  | 2m    |
| Head Diameter | 98mm  |
| Head Length   | 140mm |
| Height        | 155mm |
| Spike Length  | 164mm |
| Electrical    |       |