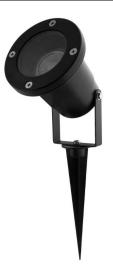

## Maximum Wattage 35W Voltage 240V

Introducing the **Frog Spike GU10**, a mains voltage outdoor spotlight that is perfect for lighting up your garden, pathway or patio. With its IP65 rating, this spotlight is weather-resistant and can withstand dust and water splashes, making it suitable for outdoor use.

The Frog Spike GU10 comes with a spike attachment that makes it easy to install in the ground, allowing you to adjust the angle of the light and direct it where you need it most. This spotlight is compatible with GU10 bulbs (sold separately), giving you the flexibility to choose the level of brightness and colour temperature you desire.

Designed with both style and function in mind, the Frog Spike GU10 boasts a sleek and modern design that will blend seamlessly with any outdoor décor. Upgrade your outdoor lighting with and create a warm and welcoming atmosphere for your outdoor gatherings.