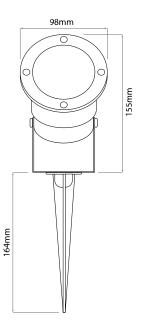

## **Dimensions**

Cable Length 2m
Head Diameter 98mm
Head Length 140mm
Height 155mm
Spike Length 164mm