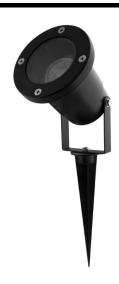

## FROG HCD09017 BK

Black 35W Quicklink: Q481C

## Electrical

Maximum Wattage 35W Voltage 240V

Introducing the **Frog Spike GU10**, a mains voltage outdoor spotlight that is perfect for lighting up your garden, pathway or patio. With its IP65 rating, this spotlight is weather-resistant and can withstand dust and water splashes, making it suitable for outdoor use.

The Frog Spike GU10 comes with a spike attachment that makes it easy to install in the ground, allowing you to adjust the angle of the light and direct it where you need it most. This spotlight is compatible with GU10 bulbs (sold separately), giving you the flexibility to choose the level of brightness and colour temperature you desire.

Designed with both style and function in mind, the Frog Spike GU10 boasts a sleek and modern design that will blend seamlessly with any outdoor décor. Upgrade your outdoor lighting with and create a warm and welcoming atmosphere for your outdoor gatherings.