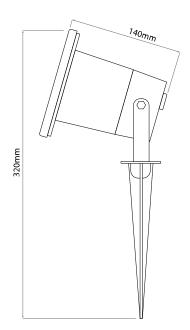

## **Dimensions**

Cable Length 2m
Head Diameter 98mm
Head Length 140mm
Height 155mm
Spike Length 164mm