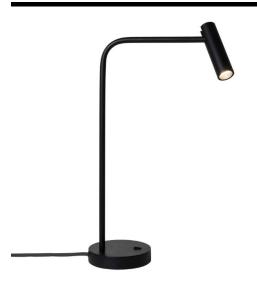

# **ENNA 1058006 TBL**

Matt Black 4.5W Quicklink: Q480E

### General

Colour Black
Construction Zinc
Dimmable No
IP Rating IP20