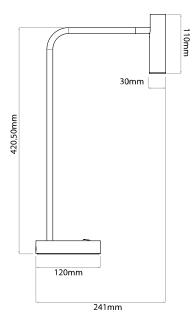

## Dimensions

Base Diameter 120mm
Depth 241mm
Head Diameter 30mm
Height 450mm
Width 120mm