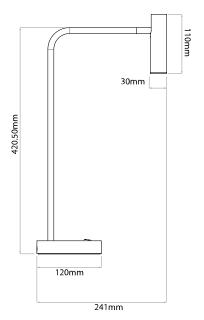

### Dimensions

Base Diameter120mmDepth241mmHead Diameter30mmHeight450mmWidth120mm