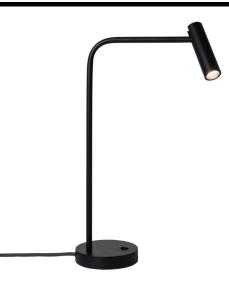

# ENNA 1058006 TBL

Matt Black 4.5W Quicklink: Q480E

#### General

| Colour       | Black |
|--------------|-------|
| Construction | Zinc  |
| Dimmable     | No    |
| IP Rating    | IP20  |

## **Light Characteristics**

Colour Temperature2700K Warm WhiteLumens124 lmLumens Per Watt28 lm/W

The **Enna Desk LED Lamp** is a stylish and practical solution for your desk or workspace. With its sleek design and integrated LED light source, this desk lamp provides bright and energy-efficient illumination.

The built-in switch makes it easy to turn the light on and off, and the included 700mA driver ensures a ready-to-use solution. While the Enna Desk LED Lamp is not dimmable, its bright and efficient LED light source provides ample illumination for your workspace. Its compact and stylish design make it an ideal choice for any home or office, offering a functional and aesthetically pleasing lighting solution.