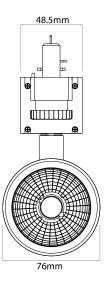

change your light fittings around when you need to, without having to make any long term installations.

Three-circuit track lighting is a versatile and flexible lighting system commonly used in commercial and residential spaces. The singularity of this lighting track system is that each of the three circuits can be wired and controlled independently, allowing you to have different lighting configurations in the same space. This means you can have multiple sets of lights on the same track, each set with its own switch or dimmer control.

**Please note:** the barn doors, honeycomb baffle and gold reflector accessories are sold separately - see linked products

# Tube Dimmable Integrated LED Track Lights

Tube Dimmable LED Track Light 3 Circuit 25W 38° Beam Angle Silver 3000K Warm White