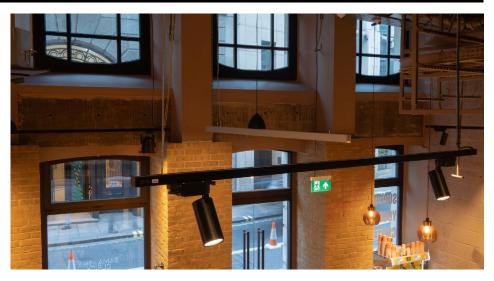

The fittings are positioned onto the surface or recessed three circuit track lighting system which can be mounted onto practically any surface. This allows you to move and change your light fittings around when you need to, without having to make any long term installations.

Three-circuit track lighting is a versatile and flexible lighting system commonly used in commercial and residential spaces. The singularity of this lighting track system is that each of the three circuits can be wired and controlled independently, allowing you to have different lighting configurations in the same space. This means you can have multiple sets of lights on the same track, each set with its own switch or dimmer control.