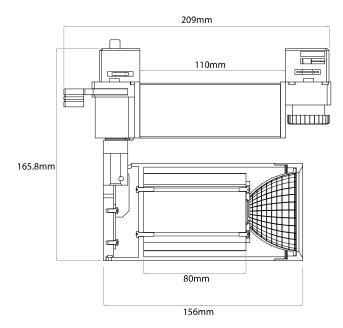

nd change your light fittings around when you need to, without having to make any long term installations.

Three-circuit track lighting is a versatile and flexible lighting system commonly used in commercial and residential spaces. The singularity of this lighting track system is that each of the three circuits can be wired and controlled independently, allowing you to have different lighting configurations in the same space. This means you can have multiple sets of lights on the same track, each set with its own switch or dimmer control.

**Please note:** the barn doors, honeycomb baffle and gold reflector accessories are sold separately - see linked products

# Tube Dimmable Integrated LED Track Lights

Tube Dimmable LED Track Light 3 Circuit 25W 38° Beam Angle Silver 3000K Warm White