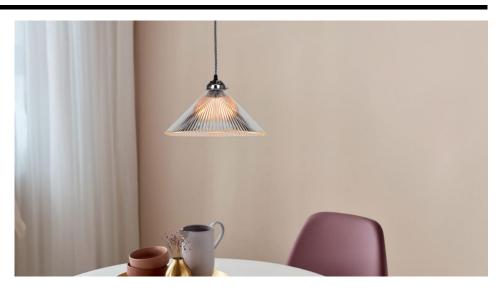

## Dimensions

Base Diameter 130mm
Base Height 75mm
Diameter 300mm
Height 180mm
Maximum 1.53m
Suspension Length