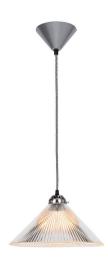

## Coolie

Coolie Prismatic Pendant Glass 100W

## Electrical

Maximum Wattage 100W Voltage 240V

Traditionally inspired with a modern twist, the Coolie Prismatic pendants are an ideal choice for lighting dining tables and kitchens. The glass shade allows for a pretty and even dispersion of light, and it features Original BTC's signature braided cotton flex.