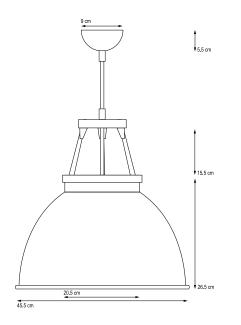

## General

| Сар               | ES/E27 |
|-------------------|--------|
| Colour            | White  |
| Construction      | Metal  |
| Dimmable          | Yes    |
| IP Rating         | IP20   |
| Weight            | 1.6kg  |
| Dimensions        |        |
| Head Diameter     | 455mm  |
| Head Height       | 425mm  |
| Maximum           | 1.5m   |
| Suspension Length |        |
| Electrical        |        |

| Maximum Wattage | 150W |
|-----------------|------|
| Voltage         | 240V |

The Titan Size 3 Pendant Light/strong> is an original 1940s design, frequently seen in factories and industrial units of the period, the Titan range is available in two different sizes. Colours include polished aluminium and yellow. Supplied with armour steel braided cable.