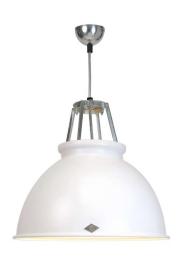

## **FP033W/W WHITE**

White / White 150W Quicklink: Q47E0

## General

| Сар               | ES/E27 |
|-------------------|--------|
| Colour            | White  |
| Construction      | Metal  |
| Dimmable          | Yes    |
| IP Rating         | IP20   |
| Weight            | 1.6kg  |
| Dimensions        |        |
| Head Diameter     | 455mm  |
| Head Height       | 425mm  |
| Maximum           | 1.5m   |
| Suspension Length |        |
| Electrical        |        |

| Maximum Wattage | 150W |
|-----------------|------|
| Voltage         | 240V |

The Titan Size 3 Pendant Light/strong> is an original 1940s design, frequently seen in factories and industrial units of the period, the Titan range is available in two different sizes. Colours include polished aluminium and yellow. Supplied with armour steel braided cable.