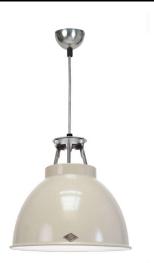

## Titan

Titan Size 1 Pendant Light Putty Grey / White 150W

#### Electrical

Maximum Wattage 150W Voltage 240V

The **Titan Size 1 Pendant Light** is an elegant and timeless piece that will add a touch of industrial charm to any space. This pendant light is a faithful reproduction of a popular 1940s design, originally found in factories and industrial units of the period. The Titan range is available in two different sizes, making it perfect for any room, whether you're looking to make a statement in a large open space or add a touch of character to a smaller room.