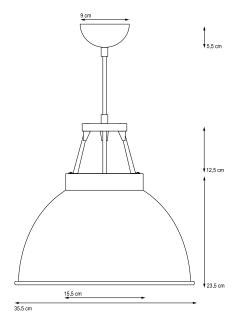

# **Dimensions**

Head Diameter 355mm
Head Height 360mm
Maximum 1.5m
Suspension Length