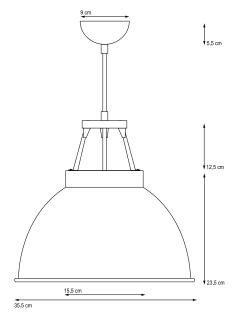

## **Dimensions**

Head Diameter 355mm
Head Height 360mm
Maximum 1.5m
Suspension Length