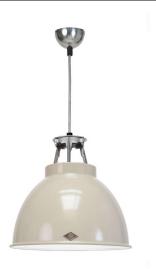

## FP005GR/W PUT/GR

Putty Grey / White 150W Quicklink: Q47D2

## Electrical

Maximum Wattage 150W Voltage 240V

The **Titan Size 1 Pendant Light** is an elegant and timeless piece that will add a touch of industrial charm to any space. This pendant light is a faithful reproduction of a popular 1940s design, originally found in factories and industrial units of the period. The Titan range is available in two different sizes, making it perfect for any room, whether you're looking to make a statement in a large open space or add a touch of character to a smaller room.