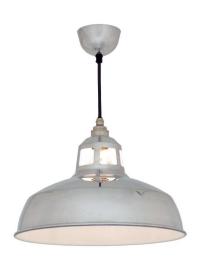

## DP7199/AL

Polished Aluminium / White Interior 100W Quicklink: Q47B9

| Maximum Wattage | 100W |
|-----------------|------|
| Voltage         | 240V |

The **Aluminium Punch Pendant** features a polished aluminium industrial spun reflector with square pierced ventilation holes. The production technique leaves a distinctive imprint in the metal, giving each light a beautifully individual, unprocessed look.

Supplied with ceiling rose and 1.5m of cable.

Bulb not supplied.