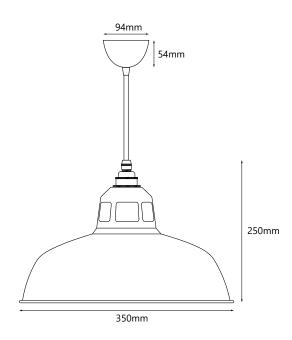

## General

| Сар               | ES/E27          |
|-------------------|-----------------|
| Colour            | Aluminium,White |
| Construction      | Metal           |
| Dimmable          | Yes             |
| IP Rating         | IP20            |
| Weight            | 700g            |
| Dimensions        |                 |
| Base Diameter     | 94mm            |
| Base Height       | 54mm            |
| Diameter          | 350mm           |
| Height            | 250mm           |
| Maximum           | 1.5m            |
| Suspension Length |                 |
| Electrical        |                 |