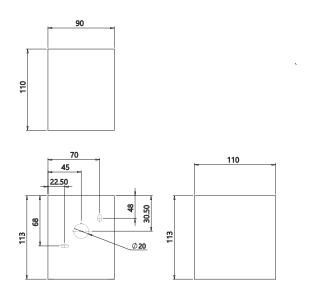

## General

Voltage

| Сар             | GU10    |
|-----------------|---------|
| Colour          | White   |
| Construction    | Plaster |
| Dimmable        | Yes     |
| IP Rating       | IP20    |
| Dimensions      |         |
| Depth           | 110mm   |
| Height          | 110mm   |
| Width           | 90mm    |
| Electrical      |         |
| Input Voltage   | Yes     |
| Maximum Wattage | 6W      |