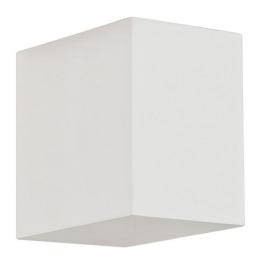

240V

The **Parma 110 Classic Plaster Wall Light** is a lighting fixture characterized by its simple and understated design. The fitting is designed with a linear and contemporary aesthetic that gives it a modern look. It is a versatile lighting option that can blend in seamlessly with the overall décor of any room. One of the key features of this fixture is that it is dimmable, which allows you to adjust the level of lighting to suit your needs. This feature also provides flexibility in creating the desired atmosphere in a room. The dimming capability can be particularly useful in creating a relaxed or intimate environment, such as in a bedroom or living room.

The Parma 110 Wall Light has no fussy detail, it has a clean and minimalist appearance. This feature makes the fitting particularly suitable for modern and contemporary interiors. Its simplicity and minimalism allows the fitting to be easily incorporated into any design scheme without drawing too much attention to itself.

The Parma 110 Classic Plaster is designed to be painted over to match the overall colour scheme of the room. This is particularly useful for those who are looking for a lighting fixture that can blend seamlessly with the surrounding décor. The ability to paint the fitting also provides the opportunity to customize its appearance to suit individual tastes and preferences.

Parma Wall Parma 110 Classic Plaster Dimmable Wall Light 240V 6W White

front view