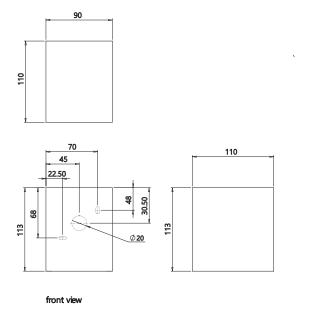

larly useful in creating a relaxed or intimate environment, such as in a bedroom or living room.

The Parma 110 Wall Light has no fussy detail, it has a clean and minimalist appearance. This feature makes the fitting particularly suitable for modern and contemporary interiors. Its simplicity and minimalism allows the fitting to be easily incorporated into any design scheme without drawing too much attention to itself.

The Parma 110 Classic Plaster is designed to be painted over to match the overall colour scheme of the room. This is particularly useful for those who are looking for a lighting fixture that can blend seamlessly with the surrounding décor. The ability to paint the fitting also provides the opportunity to customize its appearance to suit individual tastes and preferences.