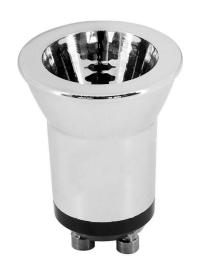

# Reality LED GU11

Reality GU11 (GU10) LED 4W 280lm CRI90 Dimmable 35° 2700K Warm White

# **REAL GU11D IN35D**

35° 2700K Warm White Quicklink: Q4758

## **Light Characteristics**

Beam Angle 35° Colour Rendering 90

Index

Colour Temperature 2700K Warm White

Halogen Equivalent 35W

Wattage

Lumens Per Watt 280 lm 70 lm/W

The **Reality GU11 LED 4W Retro** is an LED lamp that matches a halogen lamp in terms of light source and aesthetics. This is achieved with the use of a single Cree LED chip.

The GU11 Reality Lamp is equivalent to a 35W GU10 halogen lamp and, like a halogen lamp, is dimmable. It lasts for 25,000 hours and consumes just 4W.

The GU11 Reality Lamp has a 35mm diameter equivalent to a MR11 Lamp, with a GU10 cap to fit into a GU10 Lampholder.