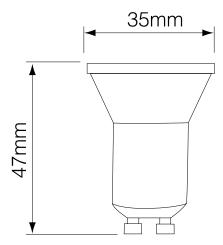

### Dimensions

Diameter 35mm Height 47mm

The GU11 Reality Lamp is equivalent to a 35W GU10 halogen lamp and, like a halogen lamp, is dimmable. It lasts for 25,000 hours and consumes just 4W.

The GU11 Reality Lamp has a 35mm diameter equivalent to a MR11 Lamp, with a GU10 cap to fit into a GU10 Lampholder.