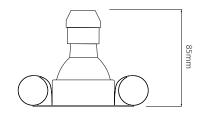

**Please note:** the ceiling depth for this downlight depends on the lamp choice. For a standard GU10 lamp the depth is 85mm. For an LED GU10 lamp a ceiling depth of 115mm should be allowed.

The Invisible range has been **designed to be overpainted in Situ** in the ceiling if necessary. The fitting is painted RAL9010 - 30% Gloss level which has a slightly matt surface, to which the emulsion or other paints will adhere to. The finish from the factory is good enough for normal use and will blend in with the most common ceiling finishes. The slightly matt finish on the product will allow it to be carefully repainted to suit any other ceiling colours. Dimensions using our LED 5W Retro lamps