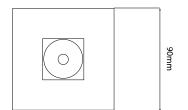

## General

| General         |                    |
|-----------------|--------------------|
| Сар             | GU10               |
| Colour          | White              |
| Construction    | Die-Cast Aluminium |
| Dimmable        | Yes                |
| IP Rating       | IP00               |
| RAL Colour Code | RAL 9010           |
| Dimensions      |                    |
| Dimensions      |                    |
| Cut Out         | 67mm (Diameter)    |

| Cut Out         | 67mm (Di |
|-----------------|----------|
| Length          | 90mm     |
| Minimum Ceiling | 115mm    |
| Depth           |          |
| Width           | 90mm     |

Dimensions using our LED Module

Dimensions using our GU10 LED 7W lamps