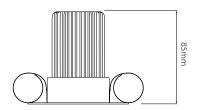

**Please note:** the ceiling depth for this downlight depends on the lamp choice. For a standard GU10 lamp the depth is 85mm. For an LED GU10 lamp a ceiling depth of 115mm should be allowed.

The Invisible range has been **designed to be overpainted in Situ** in the ceiling if necessary. The fitting is painted RAL9010 - 30% Gloss level which has a slightly matt surface, to which the emulsion or other paints will adhere to. The finish from the factory is good enough for normal use and will blend in with the most common ceiling finishes. The slightly matt finish on the product will allow it to be carefully repainted to suit any other ceiling colours. Dimensions using our LED 5W Retro lamps