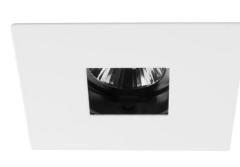

## Electrical

| Maximum Wattage | 50W  |
|-----------------|------|
| Voltage         | 240V |

The **Invisible Fixed Square** is an adjustable downlight designed to blend seamlessly into its surroundings. It has an unobtrusive one millimetre plate that sits practically flush to the ceiling when fitted and contains a baffle that recesses the lamp to reduce glare. The baffle is also hinged to allow the light source to be directed through a 40 degree arc from the vertical.

## General

| General         |                    |
|-----------------|--------------------|
| Сар             | GU10               |
| Colour          | White              |
| Construction    | Die-Cast Aluminium |
| Dimmable        | Yes                |
| IP Rating       | IP00               |
| RAL Colour Code | RAL 9010           |
| Dimensions      |                    |
| Dimensions      |                    |
| Cut Out         | 67mm (Diameter)    |