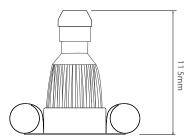

**Please note:** the ceiling depth for this downlight depends on the lamp choice. For a standard GU10 lamp the depth is 85mm. For an LED GU10 lamp a ceiling depth of 115mm should be allowed.

The Invisible range has been **designed to be overpainted in Situ** in the ceiling if necessary. The fitting is painted RAL9010 - 30% Gloss level which has a slightly matt surface, to which the emulsion or other paints will adhere to. The finish from the factory is good enough for normal use and will blend in with the most common ceiling finishes. The slightly matt finish on the product will allow it to be carefully repainted to suit any other ceiling colours. Dimensions using our LED 5W Retro lamps