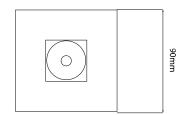

## General

| General         |                    |
|-----------------|--------------------|
| Сар             | GU10               |
| Colour          | White              |
| Construction    | Die-Cast Aluminium |
| Dimmable        | Yes                |
| IP Rating       | IP00               |
| RAL Colour Code | RAL 9010           |
| Dimensions      |                    |
| Dimensions      |                    |
| Cut Out         | 67mm (Diameter)    |

| Cut Out         | 67mm (Di |
|-----------------|----------|
| Length          | 90mm     |
| Minimum Ceiling | 115mm    |
| Depth           |          |
| Width           | 90mm     |