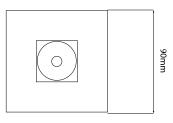

## General

| General         |                    |
|-----------------|--------------------|
| Сар             | GU10               |
| Colour          | White              |
| Construction    | Die-Cast Aluminium |
| Dimmable        | Yes                |
| IP Rating       | IP00               |
| RAL Colour Code | RAL 9010           |
| Dimensions      |                    |
| Dimensions      |                    |
| Cut Out         | 67mm (Diameter)    |

| Cut Out         | 67mm (Di |
|-----------------|----------|
| Length          | 90mm     |
| Minimum Ceiling | 115mm    |
| Depth           |          |
| Width           | 90mm     |