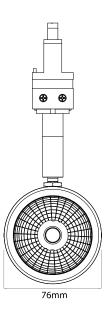

d change your light fittings around when you need to, without having to make any long term installations.

Three-circuit track lighting is a versatile and flexible lighting system commonly used in commercial and residential spaces. The singularity of this lighting track system is that each of the three circuits can be wired and controlled independently, allowing you to have different lighting configurations in the same space. This means you can have multiple sets of lights on the same track, each set with its own switch or dimmer control.

**Please note:** the barn doors, honeycomb baffle and gold reflector accessories are sold separately - see linked products

# Tube Dimmable Integrated LED Track Lights

Tube Dimmable LED Track Light 3 Circuit 12W 10° Beam Angle Black 3000K Warm White