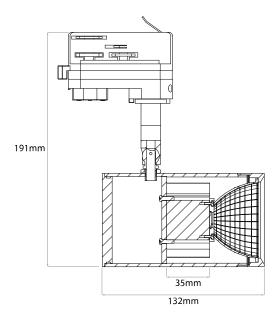

and change your light fittings around when you need to, without having to make any long term installations.

Three-circuit track lighting is a versatile and flexible lighting system commonly used in commercial and residential spaces. The singularity of this lighting track system is that each of the three circuits can be wired and controlled independently, allowing you to have different lighting configurations in the same space. This means you can have multiple sets of lights on the same track, each set with its own switch or dimmer control.

**Please note:** the barn doors, honeycomb baffle and gold reflector accessories are sold separately - see linked products

# Tube Dimmable Integrated LED Track Lights

Tube Dimmable LED Track Light 3 Circuit 12W 10° Beam Angle Black 3000K Warm White