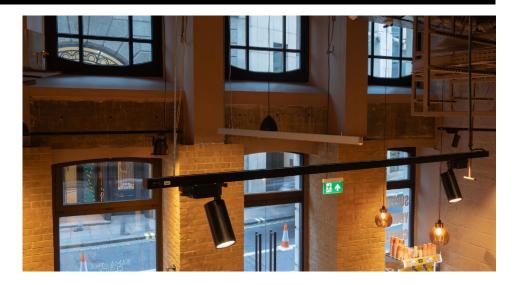

The fittings are positioned onto the surface or recessed three circuit track lighting system which can be mounted onto practically any surface. This allows you to move and change your light fittings around when you need to, without having to make any long term installations.

Three-circuit track lighting is a versatile and flexible lighting system commonly used in commercial and residential spaces. The singularity of this lighting track system is that each of the three circuits can be wired and controlled independently, allowing you to have different lighting configurations in the same space. This means you can have multiple sets of lights on the same track, each set with its own switch or dimmer control.