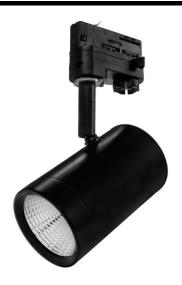

# Tube Dimmable Integrated LED Track Lights

Tube Dimmable LED Track Light 3 Circuit 12W 10° Beam Angle Black 3000K Warm White

#### General

Colour Black
Construction Metal
Dimmable Yes

#### **Dimensions**

Diameter 76mm Head Length 132mm Height 191mm

#### Electrical

Amperage 350mA Maximum Wattage 12W Voltage 240V