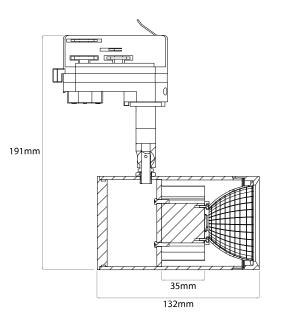

## General

| Colour<br>Construction<br>Dimmable | Black<br>Metal<br>Yes |
|------------------------------------|-----------------------|
| Dimensions                         |                       |
| Diameter                           | 76mm                  |
| Head Length                        | 132mm                 |
| Height                             | 191mm                 |
| Electrical                         |                       |
| Amperage                           | 350mA                 |
| Maximum Wattage                    | 12W                   |
| Voltage                            | 240V                  |
| Light Characteristics              |                       |
| Beam Angle                         | 10°                   |
| Colour Rendering<br>Index          | 90                    |
| Colour Temperature                 | 2700K Warm White      |