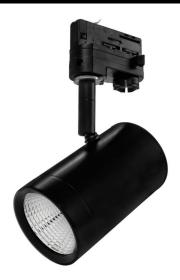

## Tube Dimmable Integrated LED Track Lights

Tube Dimmable LED Track Light 3 Circuit 12W 10° Beam Angle Black 2700K Warm White

1156 lm 96 lm/W

The **Tube Integrated LED Track Range** is a 3 circuit dimmable track light, primarily used to highlight focal points.

The fittings have a built in LED and a high lumen output, making them low energy and powerful light sources, ideal for commercial or residential use.