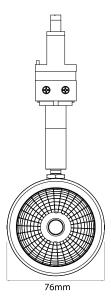

## General

| Colour<br>Construction<br>Dimmable | Black<br>Metal<br>Yes |
|------------------------------------|-----------------------|
| Dimensions                         |                       |
| Diameter                           | 76mm                  |
| Head Length                        | 132mm                 |
| Height                             | 191mm                 |
| Electrical                         |                       |
| Amperage                           | 350mA                 |
| Maximum Wattage                    | 12W                   |
| Voltage                            | 240V                  |
| Light Characteristics              |                       |
| Beam Angle                         | 10°                   |
| Colour Rendering<br>Index          | 90                    |
| Colour Temperature                 | 2700K Warm White      |