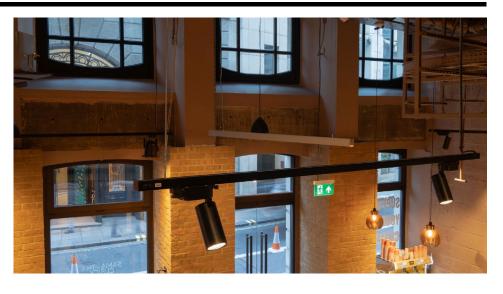

1156 lm 96 lm/W

The **Tube Integrated LED Track Range** is a 3 circuit dimmable track light, primarily used to highlight focal points.

The fittings have a built in LED and a high lumen output, making them low energy and powerful light sources, ideal for commercial or residential use.