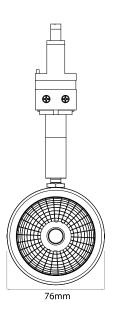

**Dimensions**

Diameter 76mm Head Length 132mm Height 191mm

#### Electrical

Amperage 350mA Maximum Wattage 12W Voltage 240V

## **Light Characteristics**

Beam Angle 10° Colour Rendering 90

Index

Colour Temperature 2700K Warm White

Lumens Per Watt 1156 lm 96 lm/W



The **Tube Integrated LED Track Range** is a 3 circuit dimmable track light, primarily used to highlight focal points.

The fittings have a built in LED and a high lumen output, making them low energy and powerful light sources, ideal for commercial or residential use.

**Please note:** the barn doors, honeycomb baffle and gold reflector accessories are sold separately - see linked products

# Tube Dimmable Integrated LED Track Lights

Tube Dimmable LED Track Light 3 Circuit 12W 10° Beam Angle Black 2700K Warm White