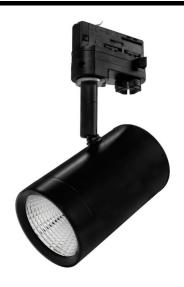

# Tube Dimmable Integrated LED Track Lights

Tube Dimmable LED Track Light 3 Circuit 12W 10° Beam Angle Black 2700K Warm White

#### General

Colour Black
Construction Metal
Dimmable Yes