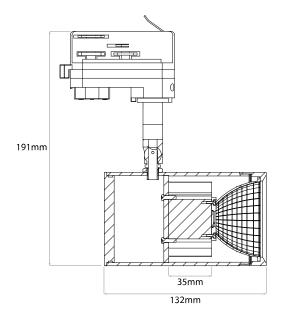

# **Dimensions**

Diameter 76mm Head Length 132mm Height 191mm

#### Electrical

Amperage 350mA Maximum Wattage 12W Voltage 240V

## **Light Characteristics**

Beam Angle 10° Colour Rendering 90

Index

Colour Temperature 2700K Warm White

Lumens Per Watt 1156 lm 96 lm/W



The **Tube Integrated LED Track Range** is a 3 circuit dimmable track light, primarily used to highlight focal points.

The fittings have a built in LED and a high lumen output, making them low energy and powerful light sources, ideal for commercial or residential use.

**Please note:** the barn doors, honeycomb baffle and gold reflector accessories are sold separately - see linked products

# Tube Dimmable Integrated LED Track Lights

Tube Dimmable LED Track Light 3 Circuit 12W 10° Beam Angle Black 2700K Warm White