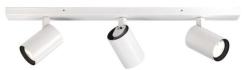

## **AQUA WHT 1393003**

3 x 6W White Quicklink: Q46AD

## Electrical

Maximum Wattage 18W (3 x 6W)

Voltage 240V

The **Aqua Triple Bar Spotlight** is a powerful and efficient lighting solution that is designed for use in bathrooms, wet rooms, and other damp or humid environments. With its IP44 rating, it is protected against water ingress, making it suitable for use in zones 2 and 3.

This fitting is fully dimming compatible, allowing you to adjust the brightness to suit your needs. It requires  $3 \times 6W$  or below GU10 LED lamps, providing a bright and energy-efficient lighting solution. The sleek bar design ensures that it blends seamlessly into any space, providing a modern and stylish look.