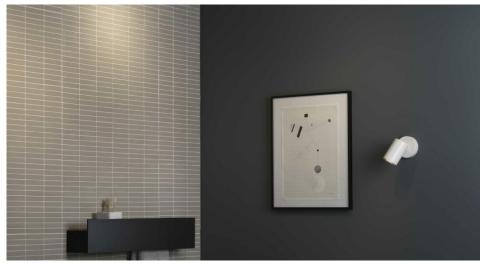

## Electrical

Maximum Wattage 18W (3 x 6W)

Voltage 240V

The **Aqua Triple Bar Spotlight** is a powerful and efficient lighting solution that is designed for use in bathrooms, wet rooms, and other damp or humid environments. With its IP44 rating, it is protected against water ingress, making it suitable for use in zones 2 and 3.

This fitting is fully dimming compatible, allowing you to adjust the brightness to suit your needs. It requires  $3 \times 6W$  or below GU10 LED lamps, providing a bright and energy-efficient lighting solution. The sleek bar design ensures that it blends seamlessly into any space, providing a modern and stylish look.

Additionally, Single and Triple Round versions of this product are also available, providing even more options for illuminating your space. Whether you're looking to add a touch of elegance to your bathroom or create a functional and practical lighting solution for your wet room, the Aqua Triple Bar is a versatile and practical choice. With its triple lamp and bar design, it provides a powerful and efficient lighting solution that is perfect for illuminating larger spaces and creating a modern and sleek look.