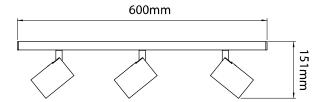

e, allowing you to adjust the brightness to suit your needs. It requires  $3 \times 6W$  or below GU10 LED lamps, providing a bright and energy-efficient lighting solution. The sleek bar design ensures that it blends seamlessly into any space, providing a modern and stylish look.

Additionally, Single and Triple Round versions of this product are also available, providing even more options for illuminating your space. Whether you're looking to add a touch of elegance to your bathroom or create a functional and practical lighting solution for your wet room, the Aqua Triple Bar is a versatile and practical choice. With its triple lamp and bar design, it provides a powerful and efficient lighting solution that is perfect for illuminating larger spaces and creating a modern and sleek look.