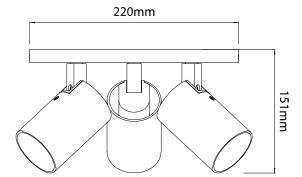

## General

Cap GU10
Colour Chrome
Construction Aluminium
Dimmable Yes

IP44

**Dimensions** 

**IP Rating** 

Diameter 220mm Height 151mm

Electrical

Maximum Wattage 18W (3 x 6W)