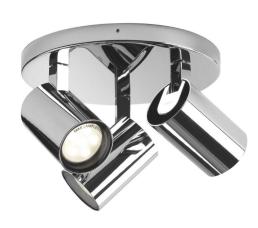

## **AQUA CHR 1393005**

3 x 6W Chrome Quicklink: Q46AC

## General

Cap GU10
Colour Chrome
Construction Aluminium
Dimmable Yes

IP44

**Dimensions** 

**IP Rating** 

Diameter 220mm Height 151mm

Electrical

Maximum Wattage 18W (3 x 6W)

Voltage 240V

The **Aqua Triple** is a powerful and efficient lighting solution that is designed for use in bathrooms, wet rooms, and other damp or humid environments. With its IP44 rating, it is protected against water ingress, making it suitable for use in zones 2 and 3.

This fitting is fully dimming compatible, allowing you to adjust the brightness to suit your needs. It requires  $3 \times 6W$  or below GU10 LED lamps, providing a bright and energy-efficient lighting solution. The sleek design ensures that it blends seamlessly into any space, adding a modern and stylish look.