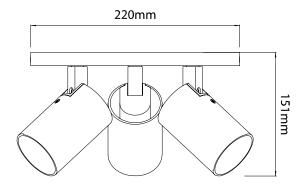

uitable for use in zones 2 and 3.

This fitting is fully dimming compatible, allowing you to adjust the brightness to suit your needs. It requires 3 x 6W or below GU10 LED lamps, providing a bright and energy-efficient lighting solution. The sleek design ensures that it blends seamlessly into any space, adding a modern and stylish look.

Additionally, single and bar versions of this product are also available, providing even more options for illuminating your space. Whether you're looking to add a touch of elegance to your bathroom or create a functional and practical lighting solution for your wet room, the Aqua Triple is a versatile and practical choice. With its triple lamp design, it provides a powerful and efficient lighting solution that is perfect for illuminating larger spaces.





Page 2 of 2