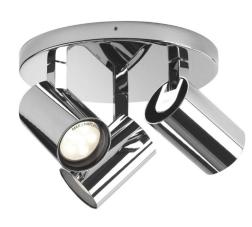

# Aqua Spotlights Aqua Triple Spotlight 240V 3 x 6W Chrome

# **AQUA CHR 1393005**

3 x 6W Chrome Quicklink: Q46AC

#### General

| Сар          | GU10      |
|--------------|-----------|
| Colour       | Chrome    |
| Construction | Aluminium |
| Dimmable     | Yes       |
| IP Rating    | IP44      |
|              |           |

### Dimensions

Diameter 220mm Height 151mm

### Electrical

Maximum Wattage 18W (3 x 6W) 240V Voltage

The Aqua Triple is a powerful and efficient lighting solution that is designed for use in bathrooms, wet rooms, and other damp or humid environments. With its IP44 rating, it is protected against water ingress, making it suitable for use in zones 2 and 3.

This fitting is fully dimming compatible, allowing you to adjust the brightness to suit your needs. It requires 3 x 6W or below GU10 LED lamps, providing a bright and energy-efficient lighting solution. The sleek design ensures that it blends seamlessly into any space, adding a modern and stylish look.

Additionally, single and bar versions of this product are also available, providing even more options for illuminating your space. Whether you're looking to add a touch of elegance to your bathroom or create a functional and practical lighting solution for your wet room, the Aqua Triple is a versatile and practical choice. With its triple lamp design, it provides a powerful and efficient lighting solution that is perfect for illuminating larger spaces.