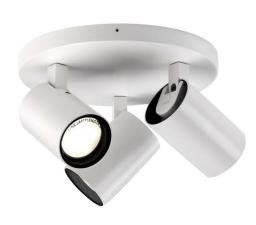

## **AQUA WHT 1393002**

3 x 6W White Quicklink: Q46AB

## General

Cap GU10
Colour White
Construction Aluminium
Dimmable Yes
IP Rating IP44

**Dimensions** 

Diameter 220mm Height 151mm

Electrical

Maximum Wattage 18W (3 x 6W)

Voltage 240V

The **Aqua Triple** is a powerful and efficient lighting solution that is designed for use in bathrooms, wet rooms, and other damp or humid environments. With its IP44 rating, it is protected against water ingress, making it suitable for use in zones 2 and 3.

This fitting is fully dimming compatible, allowing you to adjust the brightness to suit your needs. It requires  $3 \times 6W$  or below GU10 LED lamps, providing a bright and energy-efficient lighting solution. The sleek design ensures that it blends seamlessly into any space, adding a modern and stylish look.