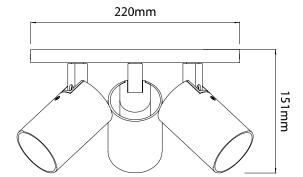

## General

Cap GU10
Colour White
Construction Aluminium
Dimmable Yes
IP Rating IP44

**Dimensions** 

Diameter 220mm Height 151mm

Electrical

Maximum Wattage 18W (3 x 6W)

Voltage 240V

The **Aqua Triple** is a powerful and efficient lighting solution that is designed for use in bathrooms, wet rooms, and other damp or humid environments. With its IP44 rating, it is protected against water ingress, making it suitable for use in zones 2 and 3.