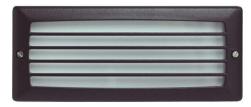

## **ART411 BLACK**

Black 40W Quicklink: Q46A2

General

Colour Black

Construction Die-Cast Aluminium

/ Glass

IP Rating **IP45** 

RAL Colour Code RAL 9011

40W Maximum Wattage Voltage 240V The **Brick** IP54 rated opal glass lights are suitable for driveways and patio gardens. It takes a golf ball E27 lamp.

The brick light range can be installed directly into brick or encased in cement with the included boxbox.

Surfaced plate area dimensions

ART410 BLACK: 240mm x 104mm

ART411 SILVER: 240mm x 104mm

ART412 STAINLESS STEEL: 250mm x 120mm

ART413 STAINLESS STEEL: 250mm x 120mm