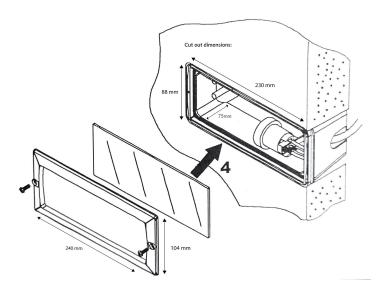

**Dimensions** 

Cut Out 230 x 88mm (Length

x Width)

Height 104mm 75mm

Minimum Wall

Depth

Width 240mm

Electrical

Surfaced plate area dimensions

ART410 BLACK: 240mm x 104mm

ART411 SILVER: 240mm x 104mm

ART412 STAINLESS STEEL: 250mm x 120mm

ART413 STAINLESS STEEL: 250mm x 120mm