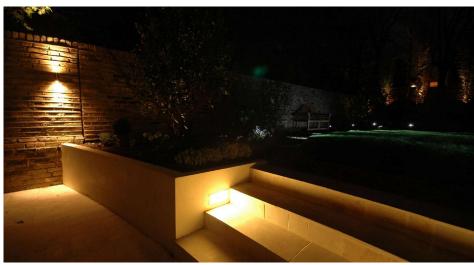

40W Maximum Wattage Voltage 240V The **Brick** IP54 rated opal glass lights are suitable for driveways and patio gardens. It takes a golf ball E27 lamp.

The brick light range can be installed directly into brick or encased in cement with the included boxbox.